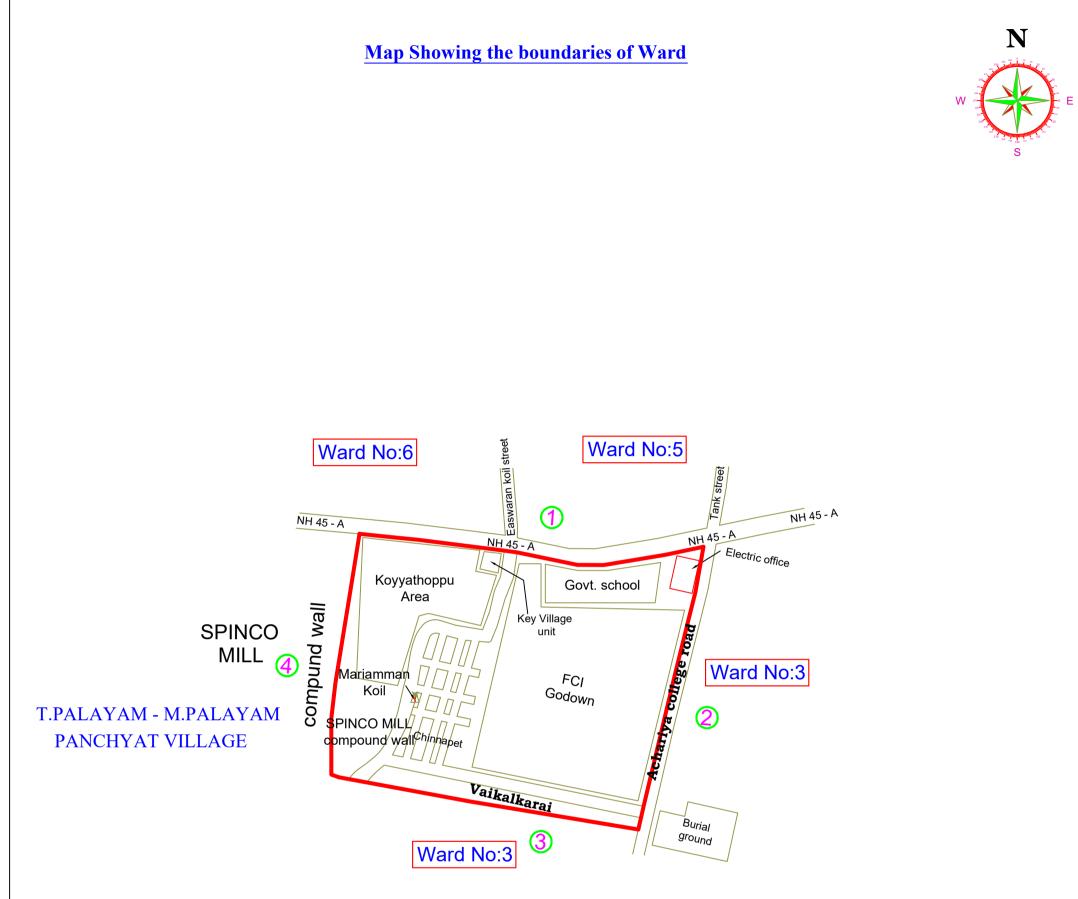

## MANNADIPET COMMUNE PANCHAYAT

DELIMITATION OF VILLAGE PACHAYAT WARDS-2021 (As per 2011 census)

Name of Village Panchayat :- Thiruvandarkoil

Village Panchayat Ward No:4 Population (As per 2011 census): 720

**LEGEND :- Ward boundary** 

| CENSUS ENUMERATION BLOCK WISE POPULATION(As per 2011<br>Census) |            |         |               |     |                        |     |  |  |
|-----------------------------------------------------------------|------------|---------|---------------|-----|------------------------|-----|--|--|
| SL.No                                                           | WARD<br>No | EB.No   | EB POPULATION |     | V.P WARD<br>POPULATION |     |  |  |
|                                                                 |            |         | TOTAL         | SC  | TOTAL                  | SC  |  |  |
| 1                                                               | 4          | 107-2Pt | 386           | 349 | 720                    | 615 |  |  |
| 2                                                               |            | 107-1Pt | 334           | 266 |                        |     |  |  |
| Total                                                           |            |         | 720           | 615 | 720                    | 615 |  |  |

| Diretion | Bound<br>ary<br>No | Description of Boundaries                                                                   |
|----------|--------------------|---------------------------------------------------------------------------------------------|
| North    | 1                  | NH-45A (Southern side) From: Koyathoppu area<br>west to Avvaiyar college road.              |
| East     | 2                  | Avvaiyar Engineering college road (Western side)<br>From: NH-45A to Vaikkalkarai road South |
| South    | 3                  | Vaikkalkarai (Southern side)<br>From: Avvaiyar college road to Spinco compound<br>wall East |
| West     | 4                  | Vaikkalkarai (Southern side)<br>From: Avvaiyar college road to Spinco compound<br>wall East |
|          |                    |                                                                                             |