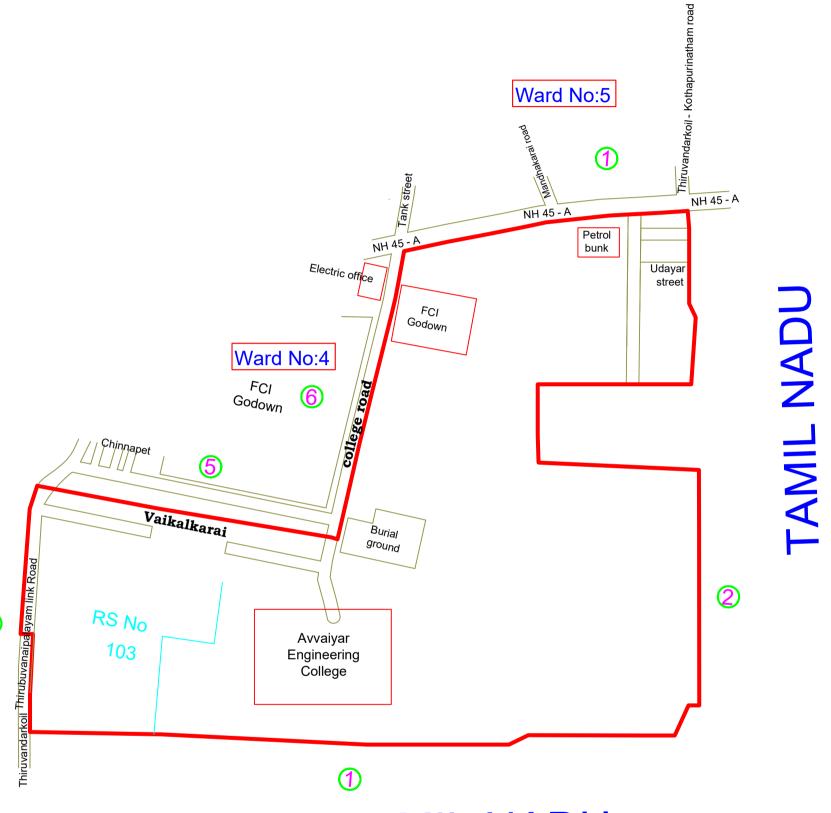

## Map Showing the boundaries of Ward

| TAM | IL N | IAD | U |
|-----|------|-----|---|
|-----|------|-----|---|

| CENSUS ENUMERATION BLOCK WISE POPULATION(As per 2011  Census) |        |         |               |       |                        |     |
|---------------------------------------------------------------|--------|---------|---------------|-------|------------------------|-----|
| SL.No WARD                                                    |        | EB.No   | EB POPULATION |       | V.P WARD<br>POPULATION |     |
|                                                               | LB.110 | TOTAL   | sc            | TOTAL | sc                     |     |
| 1                                                             | 3      | 110     | 570           | 9     | 719                    | 158 |
| 2                                                             | 3      | 107-1Pt | 149           | 149   | 719                    | 136 |
| Total                                                         |        | 719     | 158           | 719   | 158                    |     |

T.PALAYAM M.PALAYAM

PANCHYAT VILLAGE

| <b>LEGEND</b> :- | Ward | boundary |
|------------------|------|----------|
|                  |      |          |

| Diretion | Bound<br>ary<br>No | Description of Boundaries                                                                                                                                                     |
|----------|--------------------|-------------------------------------------------------------------------------------------------------------------------------------------------------------------------------|
| North    | 1                  | NH-45A (Southern side) From: Avvaiyar college road to Udaiyar street East.                                                                                                    |
| East     | 2                  | Common boundary line between U.T. of Puducherr<br>and Tamilnadu state boundary<br>From NH-45A to Tamilnadu State boundary.                                                    |
| South    | 3                  | Common boundary line between U.T. of Puducherr<br>and Tamilnadu state boundary<br>From: Tamilnadu State boundary East to<br>Thiruvandarkoil - Thirubuvanai Palayam link road. |
| West     | 4                  | Thiruvandarkoil-Thirubuvanaipalayam link road<br>(Eastern side)<br>From: Tamilnadu State boundary to Vaikalkarai.                                                             |
| West     | 5                  | Vaikkalkarai (Northern side)<br>From: Thiruvandarkoil - Thirubuvanai link road to<br>Avvaiyar college road                                                                    |
| West     | 6                  | Avvaiyar Engineering college road (Eastern side)<br>From: Vaikkalkarai road to NH-45A                                                                                         |