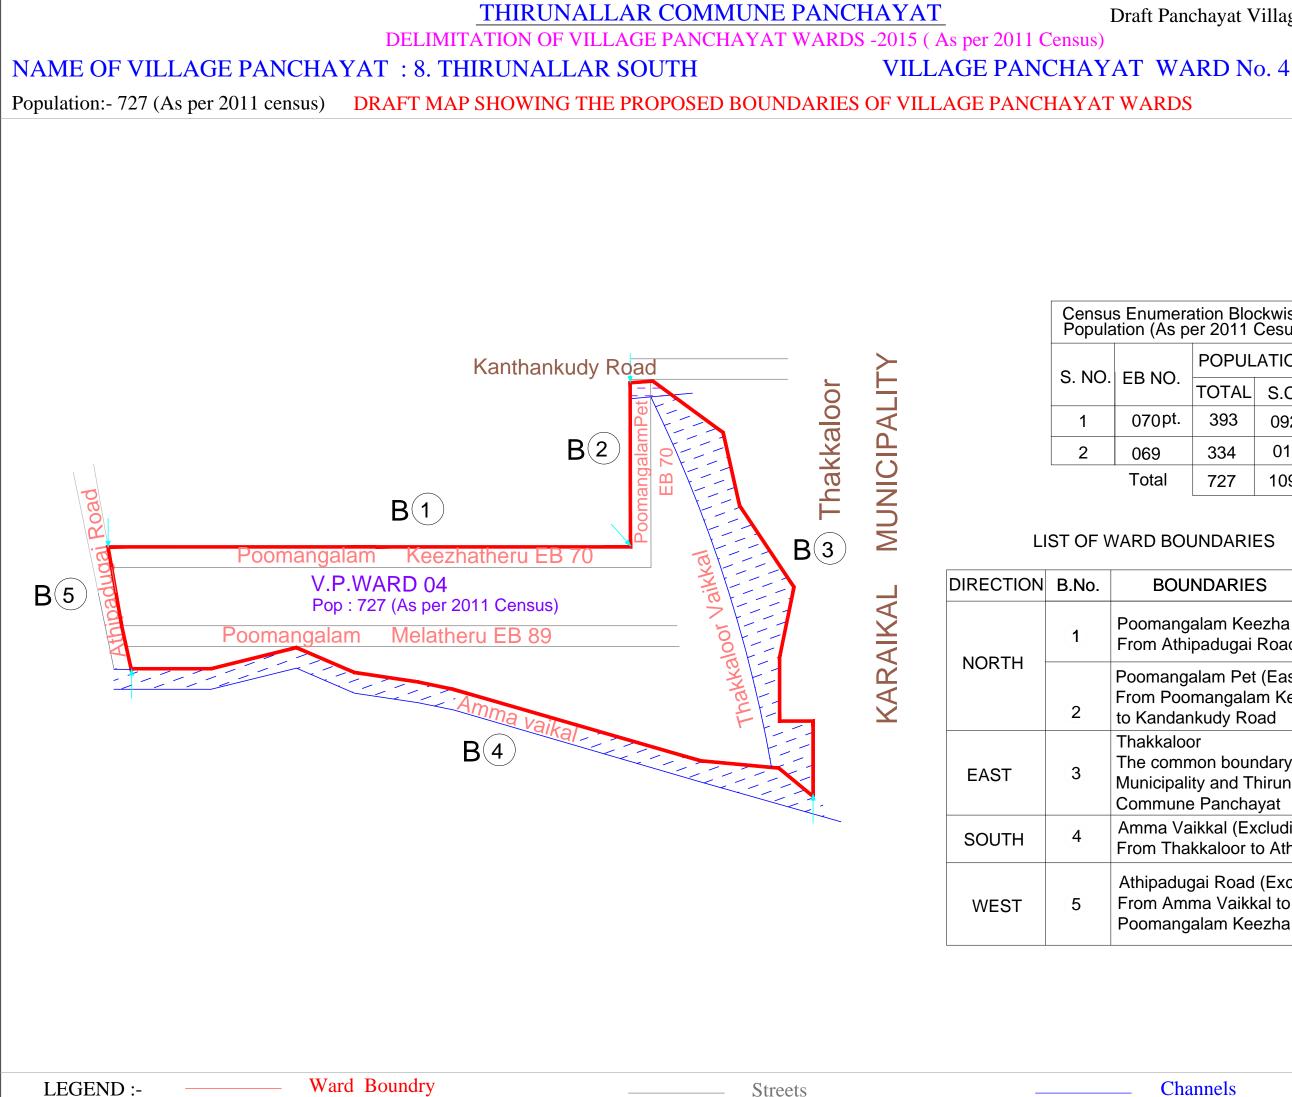

Draft Panchayat Village Ward Map

| meration Blockwise<br>As per 2011 Cesus) |            |     |
|------------------------------------------|------------|-----|
| IO.                                      | POPULATION |     |
|                                          | TOTAL      | S.C |
| pt.                                      | 393        | 092 |
|                                          | 334        | 017 |
| al                                       | 727        | 109 |
|                                          |            |     |

## **BOUNDARIES**

Poomangalam Keezha Theru (South Side) From Athipadugai Road to Poomangalam Pet

Poomangalam Pet (East Side) From Poomangalam Keezha Theru to Kandankudy Road

The common boundary line between Karaikal Municipality and Thirunallar

**Commune Panchayat** 

Amma Vaikkal (Excluding the Houses) From Thakkaloor to Athipadugai Road

Athipadugai Road (Excluding the Houses) From Amma Vaikkal to Poomangalam Keezha Theru