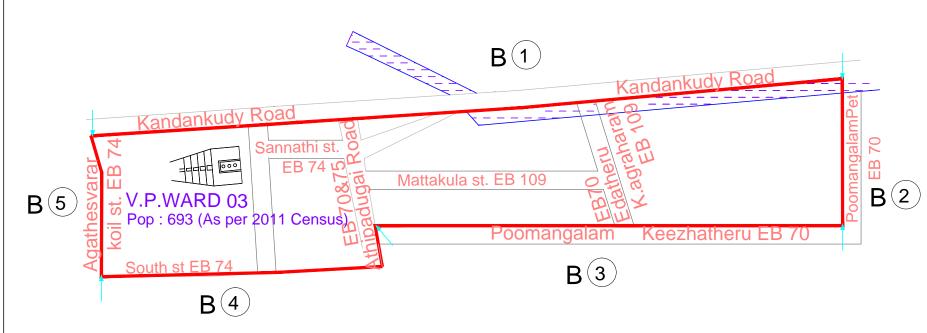

## THIRUNALLAR COMMUNE PANCHAYAT

Draft Panchayat Village Ward Map

DELIMITATION OF VILLAGE PANCHAYAT WARDS -2015 ( As per 2011 Census)

NAME OF VILLAGE PANCHAYAT: 8. THIRUNALLAR SOUTH

## VILLAGE PANCHAYAT WARD No. 3

Population:- 693 (As per 2011 census) DRAFT MAP SHOWING THE PROPOSED BOUNDARIES OF VILLAGE PANCHAYAT WARDS

| Census Enumeration Blockwise<br>Population (As per 2011 Cesus) |         |            |     |  |
|----------------------------------------------------------------|---------|------------|-----|--|
| S. NO.                                                         | EB NO.  | POPULATION |     |  |
|                                                                |         | TOTAL      | S.C |  |
| 1                                                              | 070     | 200        | -   |  |
| 2                                                              | 074 pt. | 393        | 092 |  |
| 3                                                              | 109     | 100        | -   |  |
|                                                                | Total   | 693        | 092 |  |

## LIST OF WARD BOUNDARIES

| DIRECTION                                                                               | B.No. | BOUNDARIES                                                                        |
|-----------------------------------------------------------------------------------------|-------|-----------------------------------------------------------------------------------|
| NORTH                                                                                   | 1     | Kandankudy Road (South Side) From Agatheeswarar Koil St. to Poomangalam Pet       |
| EAST                                                                                    | 2     | Poomangalam Pet (West Side) From Kandankudy Road to Poomangalam Keezha Theru      |
| SOUTH                                                                                   | 3     | Poomangalam Keezha Theru (North Side)<br>From Poomangalam Pet to Athipadugai Road |
|                                                                                         | 4     | South St. (Excluding the Houses) From Athipadugai Road to Agatheeswarar Koil St.  |
| Agatheeswarar Koil St.  WEST 5 (Excluding the Houses) From South St. to Kandankudy Road |       |                                                                                   |