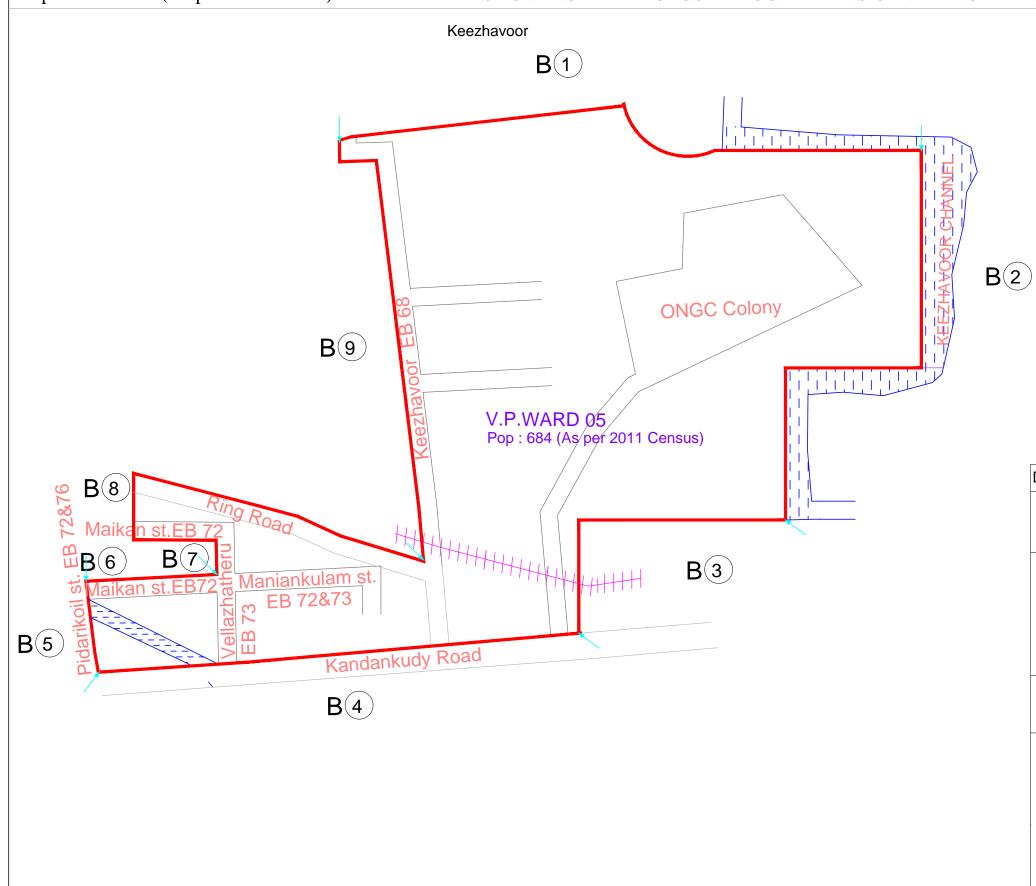

## THIRUNALLAR COMMUNE PANCHAYAT

Draft Panchayat Village Ward Map

DELIMITATION OF VILLAGE PANCHAYAT WARDS -2015 ( As per 2011 Census)

## NAME OF VILLAGE PANCHAYAT: 7. THIRUNALLAR NORTH

## VILLAGE PANCHAYAT WARD No. 5

Population: - 684 (As per 2011 census) DRAFT MAP SHOWING THE PROPOSED BOUNDARIES OF VILLAGE PANCHAYAT WARDS

| Census Enumeration Blockwise<br>Population (As per 2011 Cesus) |         |            |     |  |  |
|----------------------------------------------------------------|---------|------------|-----|--|--|
| S. NO.                                                         | EB NO.  | POPULATION |     |  |  |
|                                                                |         | TOTAL      | S.C |  |  |
| 1                                                              | 068     | 192        | 010 |  |  |
| 2                                                              | 072 pt. | 070        | -   |  |  |
| 3                                                              | 073     | 422        | 004 |  |  |
|                                                                | Total   | 684        | 014 |  |  |
|                                                                |         |            |     |  |  |

## LIST OF WARD BOUNDARIES

| DIRECTION | B.No. | BOUNDARIES                                                                               |
|-----------|-------|------------------------------------------------------------------------------------------|
| NORTH     | 1     | Keezhavoor (Both Sides) From Keezhavoor Road to Keezhavoor Channel                       |
| EAST      | 2     | Keezhavoor Channel<br>From Keezhavoor to<br>Karaikal Municipality Boundary               |
|           | 3     | The common boundary line between Karaikal Municipality and Thirunallar Commune Panchayat |
| SOUTH     | 4     | Kandankudy Road (North Side) From Karaikal Municipality Boundary to Pidari Koil St.      |
|           | 5     | Pidari Koil St. (Excluding the Houses)<br>From Kandankudy Road to Maikan Street          |
|           | 6     | Meikan St.(Both Sides)<br>From Pidari Koil St. to Vellazha St.                           |
|           | 7     | Vellazha St. (Both Sides)<br>From Meikan St. to Ring Road                                |
| WEST      | 8     | Ring road (Both Sides) From Ring Road to Keezhavoor Road                                 |
|           | 9     | Keezhavoor Road (Both Sides) From Ring Road to Keezhavoor                                |

Ward Boundry LEGEND:-