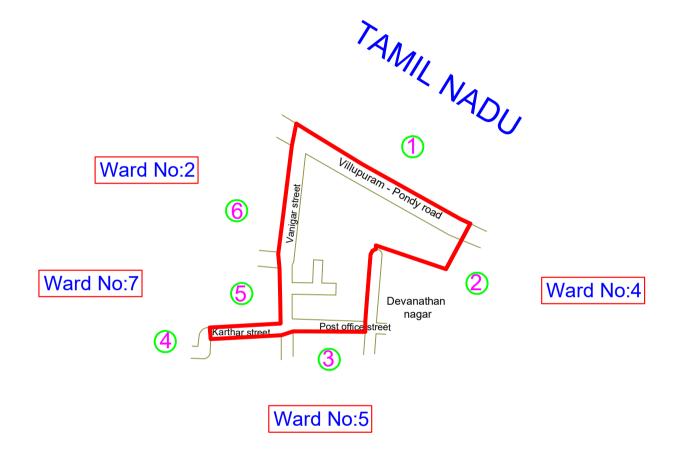

## Mannadipet commune panchayat

DELIMITATION OF VILLAGE PACHAYAT WARDS-2021 (As per 2011 census)

Name of Village Panchayat :- Thirukkanur

Village Panchayat Ward No:3 Population (As per 2011 census): 720

Map Showing the boundaries of Ward

| Direction | Bound<br>ary<br>No | Description of Boundaries                                                                                                  |  |  |
|-----------|--------------------|----------------------------------------------------------------------------------------------------------------------------|--|--|
| North     | 1                  | Common boundary line between U.T of puducherry<br>and Tamil Nadu state<br>(From Vanigar street to Tamil Nadu state border) |  |  |
| East      | 2                  | Devanathan nagar cross-I (Western side)<br>(From Tamil Nadu state border to Post office street)                            |  |  |
| South     | 3                  | Post office street & Karthar street (Southern side)<br>(From Devanathan nagar cross-I to Karthar street<br>west)           |  |  |
| West      | 4                  | Karthar street (Western side)<br>(From Karthar street south to Karthar street North)                                       |  |  |
| West      | 5                  | Karthar street (Northern side)<br>(From Karthar street west to Vanigar street)                                             |  |  |
| West      | 6                  | Vanigar street (Western side)<br>(From Vanigar street South to Villupuram-Pondy<br>road )                                  |  |  |

**LEGEND :- Ward boundary**