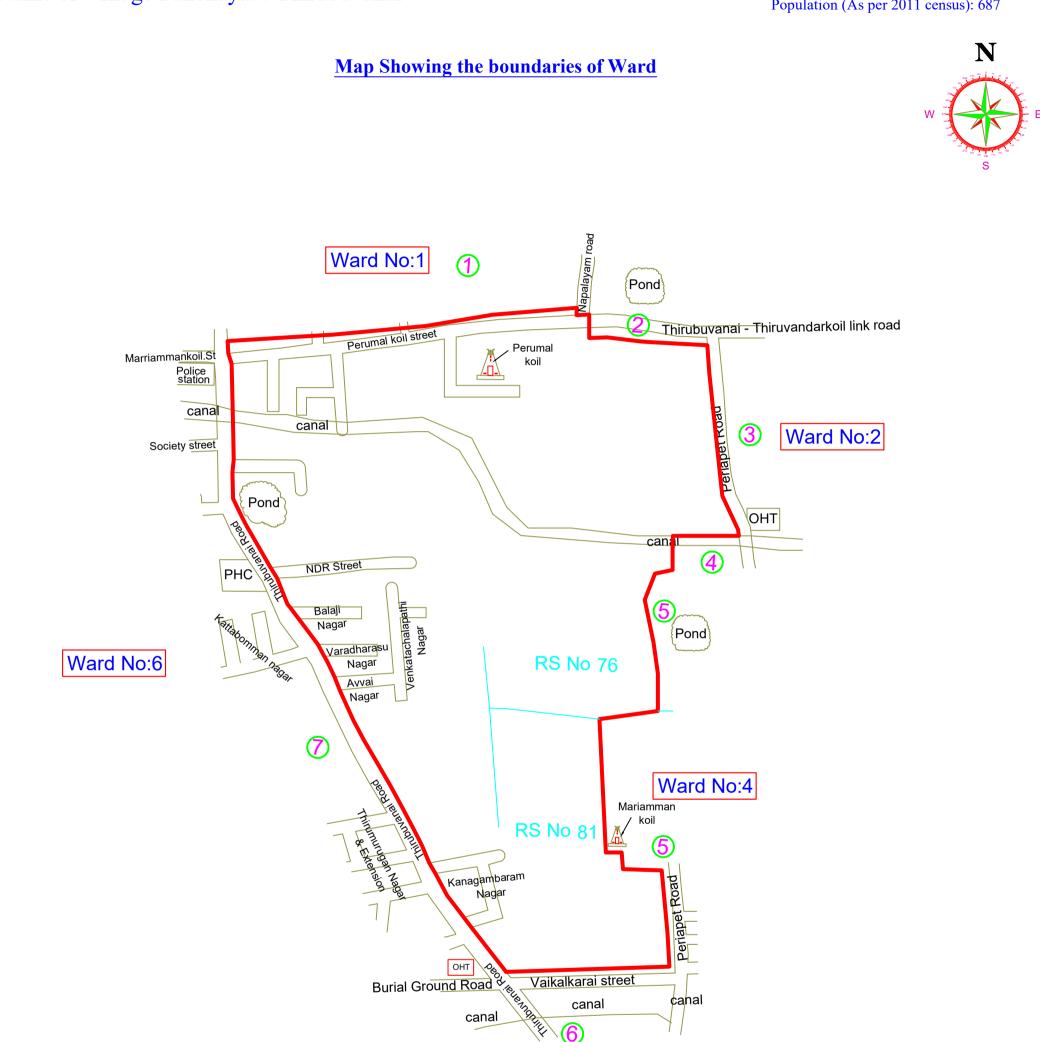

## MANNADIPET COMMUNE PANCHAYAT

DELIMITATION OF VILLAGE PACHAYAT WARDS-2021 (As per 2011 census)

Village Panchayat Ward No:5 Population (As per 2011 census): 687

|       |            |            |                       |        |                        |       | T.PALAYAM - M.PALAYAM   | Diretion | Bound<br>ary<br>No | Description of Boundaries                                                                                                                                                                 |
|-------|------------|------------|-----------------------|--------|------------------------|-------|-------------------------|----------|--------------------|-------------------------------------------------------------------------------------------------------------------------------------------------------------------------------------------|
|       |            |            |                       |        |                        |       | PANCHYAT VILLAGE        | North    | 1                  | Perumalkoil street (Northern side)<br>From: Thirubuvanai - Sanniyasikuppam road to<br>Napalayam road.                                                                                     |
|       |            |            |                       |        |                        |       |                         | North    | 2                  | Thirubuvanai - Thiruvandarkoil link road (Southern<br>side)<br>From: Napalayam road to Periapet road.                                                                                     |
|       |            |            |                       |        |                        |       |                         | East     | 3                  | Periapet road ( Western side)<br>From: Thirubuvanai - Thiruvandarkoil link road sout<br>to Canal.                                                                                         |
|       |            |            |                       |        |                        |       |                         | East     | 4                  | Canal (Northern side)<br>From: Periapet road to North-East corner of<br>R.S.No.76 of Thirubuvanai revenue village                                                                         |
| CENS  | US ENUME   | RATION BLO | CK WISE PC<br>Census) | OPULAT | ION(As per 2           | 2011_ |                         | East     | 5                  | Boundary of R.S.No.76 and 81of Thirubuvanai<br>revenue village (Eastern side)<br>From: North-East corner of R.S.No.76 of<br>Thirubuvanai revenue village to Vaikkalkarai street<br>North. |
| SL.No | WARD<br>No | EB.No      | EB POPULATION         |        | V.P WARD<br>POPULATION |       |                         | South    | 6                  | Vaikkalkarai street (Northern side)<br>From: Periapet road West to Thirubuvanai road                                                                                                      |
|       |            |            | TOTAL                 | SC     | TOTAL                  | SC    |                         |          |                    | Thirubuvanai road (Western side)                                                                                                                                                          |
| 1     | 5          | 100Pt      | 687                   | 31     | 687                    | 31    |                         | West     |                    | From: Vaikkalkarai street North to Perumal koil<br>street North                                                                                                                           |
|       | Total      |            | 687                   | 31     | 687                    | 31    | LEGEND :- Ward boundary |          |                    |                                                                                                                                                                                           |