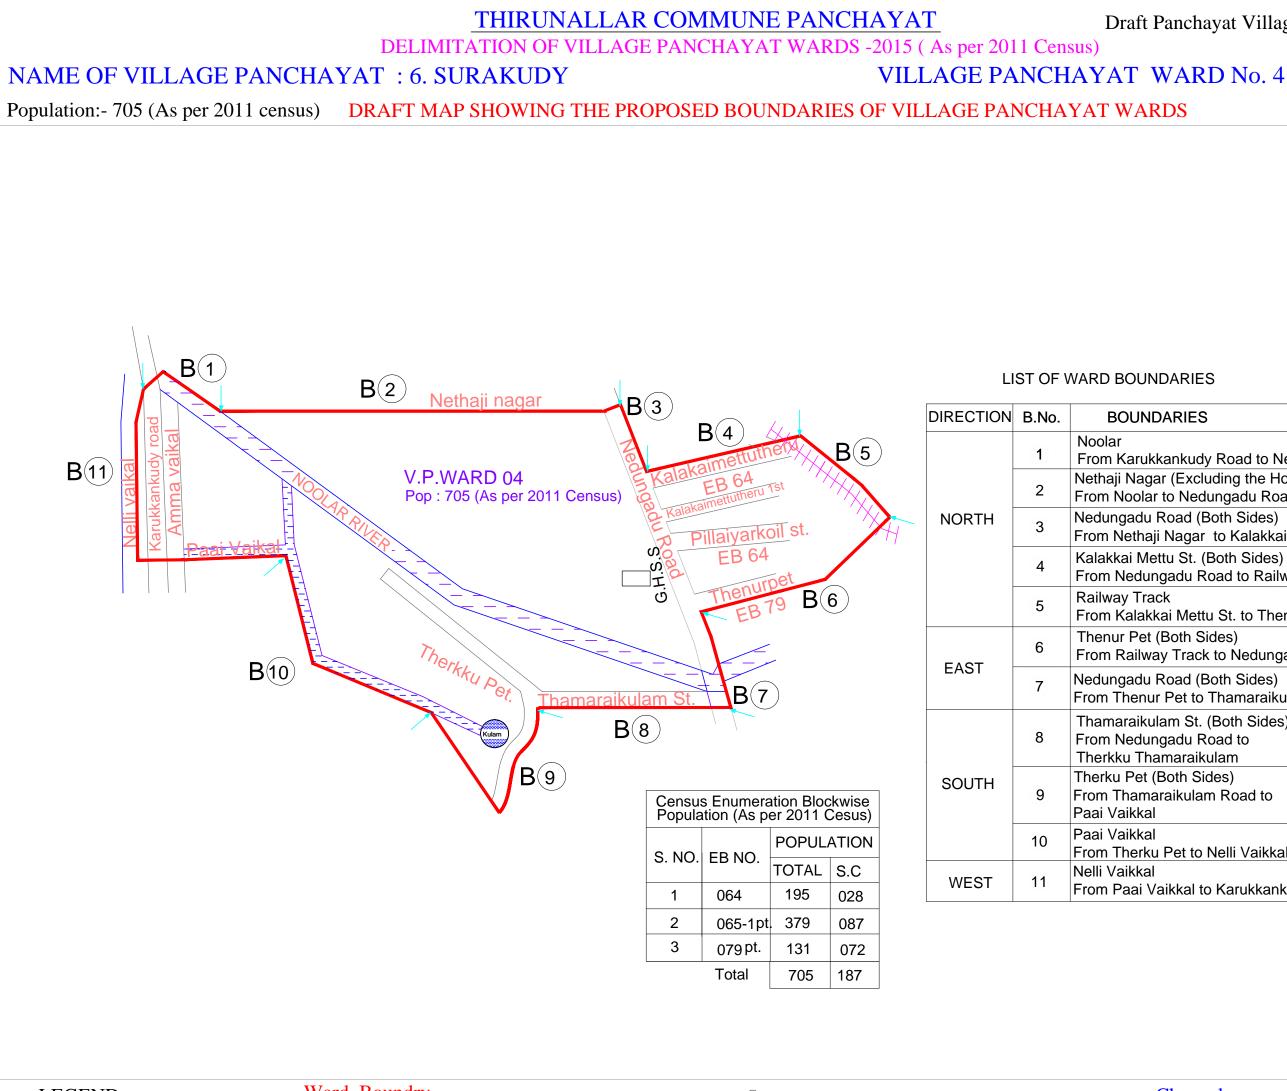

LEGEND :-

Ward Boundry

Streets

Draft Panchayat Village Ward Map

## BOUNDARIES

| kankudy Road to Nethaji Nagar  |
|--------------------------------|
| ar (Excluding the Houses)      |
| r to Nedungadu Road            |
| Road (Both Sides)              |
| ji Nagar to Kalakkai Mettu St. |
| ettu St. (Both Sides)          |
| ngadu Road to Railway Track    |
| ck                             |
| kai Mettu St. to Thenur Pet    |
| (Both Sides)                   |
| ay Track to Nedungadu Road     |
| Road (Both Sides)              |
| r Pet to Thamaraikulam St.     |
| lam St. (Both Sides)           |
| ngadu Road to                  |
| amaraikulam                    |
| (Both Sides)                   |
| araikulam Road to              |
|                                |
|                                |
| ı Pet to Nelli Vaikkal         |

## From Therku Pet to Nelli Vaikkal

From Paai Vaikkal to Karukkankudy Road