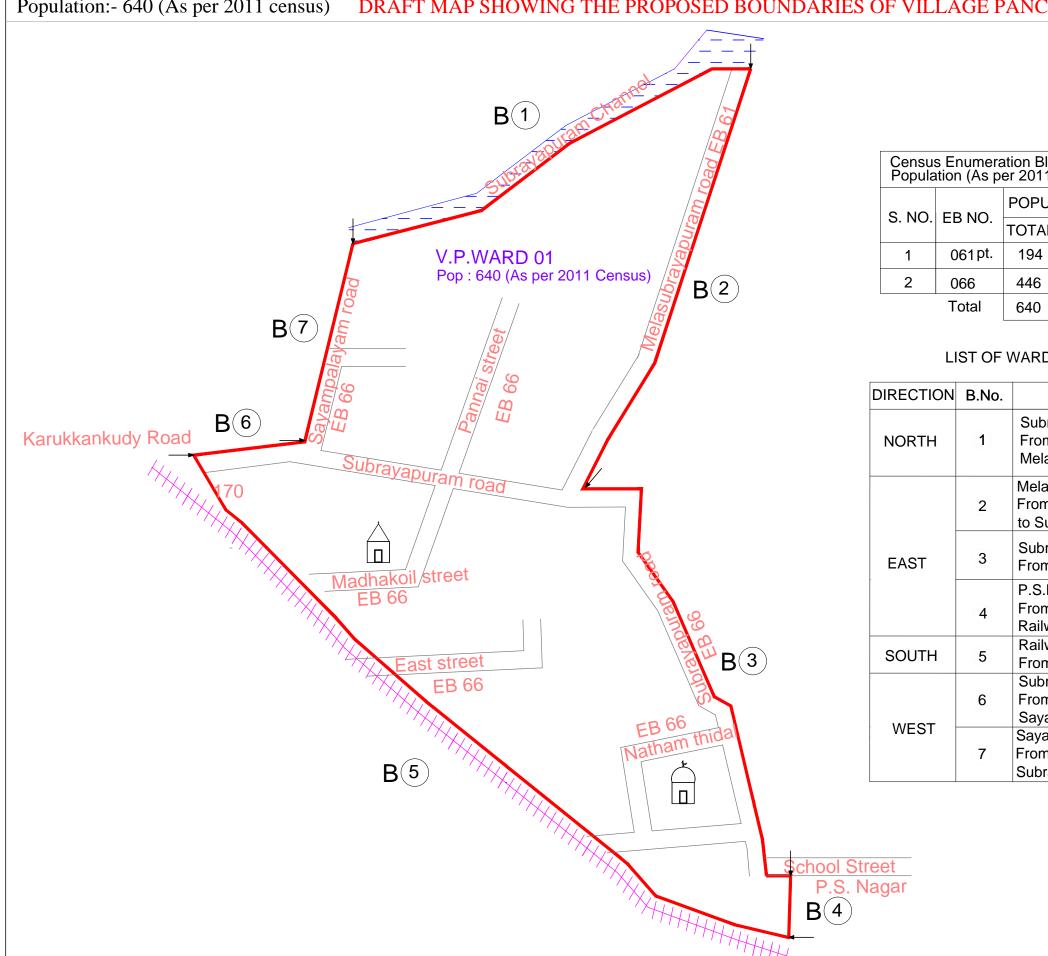

## NAME OF VILLAGE PANCHAYAT: 6. SURAKUDY

## VILLAGE PANCHAYAT WARD No. 1

Population: 640 (As per 2011 census) DRAFT MAP SHOWING THE PROPOSED BOUNDARIES OF VILLAGE PANCHAYAT WARDS

| Census Enumeration Blockwise Population (As per 2011 Cesus) |         |            |     |  |
|-------------------------------------------------------------|---------|------------|-----|--|
| S. NO.                                                      | EB NO.  | POPULATION |     |  |
|                                                             |         | TOTAL      | S.C |  |
| 1                                                           | 061 pt. | 194        | 100 |  |
| 2                                                           | 066     | 446        | 009 |  |
|                                                             | Total   | 640        | 109 |  |
|                                                             |         |            |     |  |

## LIST OF WARD BOUNDARIES

| DIRECTION | B.No. | BOUNDARIES                                                                         |  |
|-----------|-------|------------------------------------------------------------------------------------|--|
| NORTH     | 1     | Subrayapuram Channel<br>From Sayampalayam Road to<br>Mela Subrayapuram Road        |  |
|           | 2     | Mela Subrayapuram Road (Both Sides) From Subrayapuram Channel to Subrayapuram Road |  |
| EAST      | 3     | Subrayapuram Road (Both Sides) From Mela Subrayapuram Road to School St.           |  |
|           | 4     | P.S.Nagar (Excluding the Houses) From Subrayapuram Road to Railway Track           |  |
| SOUTH     | 5     | Railway Track From P.S.Nagar to Karukkankudy Road                                  |  |
| WEST -    | 6     | Subrayapuram Road (Both Sides) From Karukkankudy Road to Sayampalayam Road         |  |
|           | 7     | Sayampalayam Road (Both Sides) From Subrayapuram Road to Subrayapuram Channel      |  |

Ward Boundry LEGEND:-