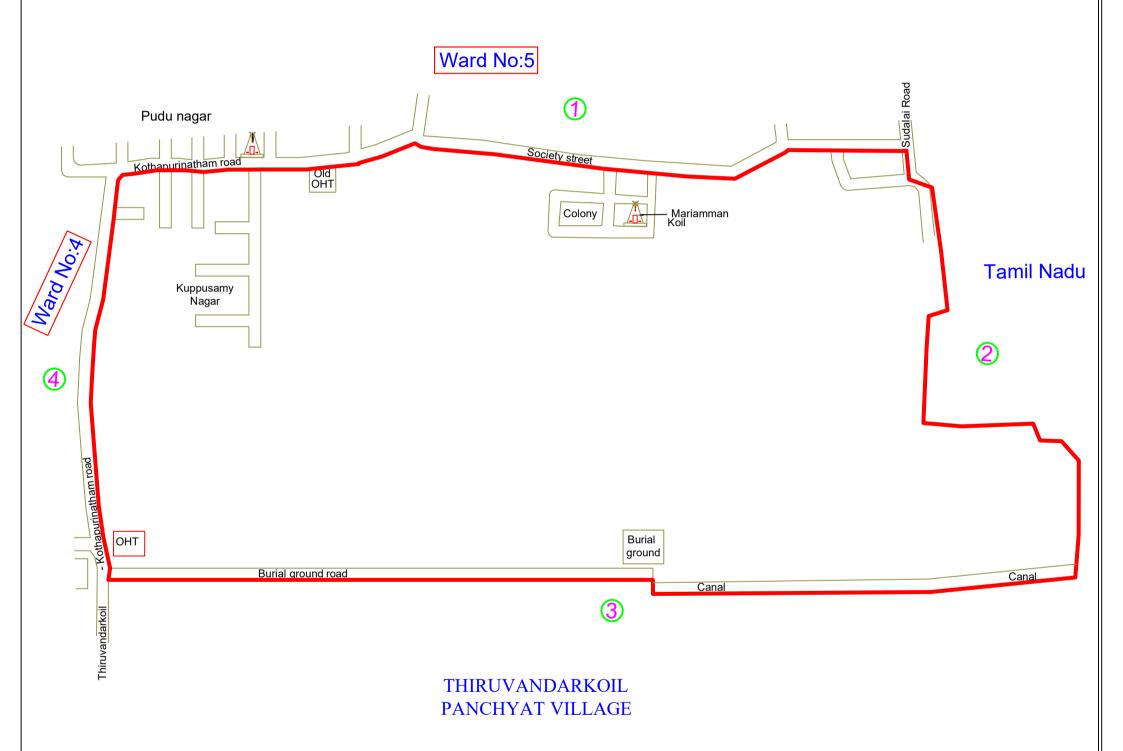

**Map Showing the boundaries of Ward** 

| CENSUS ENUMERATION BLOCK WISE POPULATION(As per 2011  Census) |       |         |               |     |                        |     |  |  |
|---------------------------------------------------------------|-------|---------|---------------|-----|------------------------|-----|--|--|
| SL.No                                                         | WARD  | EB.No   | EB POPULATION |     | V.P WARD<br>POPULATION |     |  |  |
|                                                               | No    |         | TOTAL         | sc  | TOTAL                  | sc  |  |  |
| 1                                                             | 6     | 112-2Pt | 492           | 269 | 613                    | 269 |  |  |
| 2                                                             |       | 112-1Pt | 121           |     |                        |     |  |  |
|                                                               | Total |         |               | 269 | 613                    | 269 |  |  |

LEGEND :- Ward boundary

|          | Bound |                                                   |  |
|----------|-------|---------------------------------------------------|--|
| Diretion | ary   | Description of Boundaries                         |  |
|          | No    | 14 11 1 10 11 11 11 11 11                         |  |
|          | 1     | Kothapurinatham road & Society street (Southern   |  |
| North    |       | side)                                             |  |
|          |       | From:Thiruvandarkoil-Kothapurinatham road to      |  |
|          |       | Sudalai road.                                     |  |
|          | 2     | Common boundary line between U.T. of Puducherry   |  |
| East     |       | and Tamil Nadu state boundary                     |  |
|          |       | From: Sudalai road to Canal.                      |  |
|          |       | Canal & burial ground road (Southern side)        |  |
|          |       | From: Tamil Nadu state boundary to Thiruvandarkoi |  |
| South    | 3     | - Kothapurinatham road                            |  |
|          |       | ·                                                 |  |
|          | 4     | Thiruvandarkoil - Kothapurinatham road (Eastern   |  |
| 10/      |       | side)                                             |  |
| West     |       | From: Burial ground road to                       |  |
|          |       | Thiruvandarkoil-Kothapurinatham road.             |  |