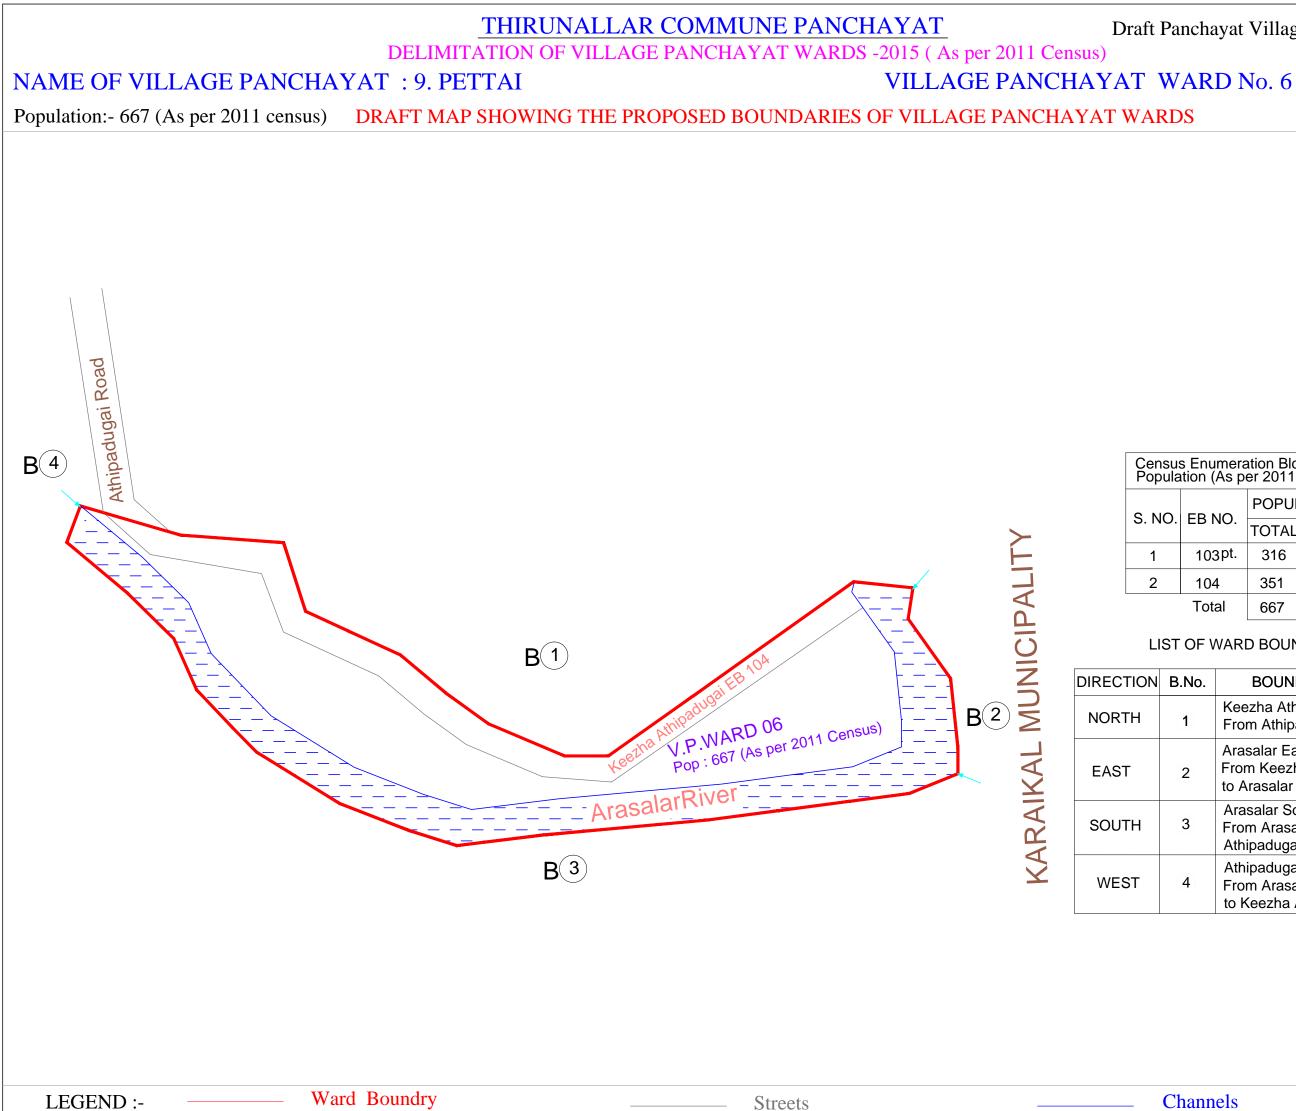

Draft Panchayat Village Ward Map

## Census Enumeration Blockwise Population (As per 2011 Cesus) POPULATION S. NO. EB NO. TOTAL S.C 103pt. 316 -351 -104 Total 667 -

## LIST OF WARD BOUNDARIES

| B.No. | BOUNDARIES                                                                              |
|-------|-----------------------------------------------------------------------------------------|
| 1     | Keezha Athipadugai Road (Both Sides)<br>From Athipadugai Road to Arasalar               |
| 2     | Arasalar East Bund<br>From Keezha Athipadugai Road<br>to Arasalar South Bund            |
| 3     | Arasalar South Bund<br>From Arasalar East Bund to<br>Athipadugai Road                   |
| 4     | Athipadugai Road (Both Sides)<br>From Arasalar South Bund<br>to Keezha Athipadugai Road |