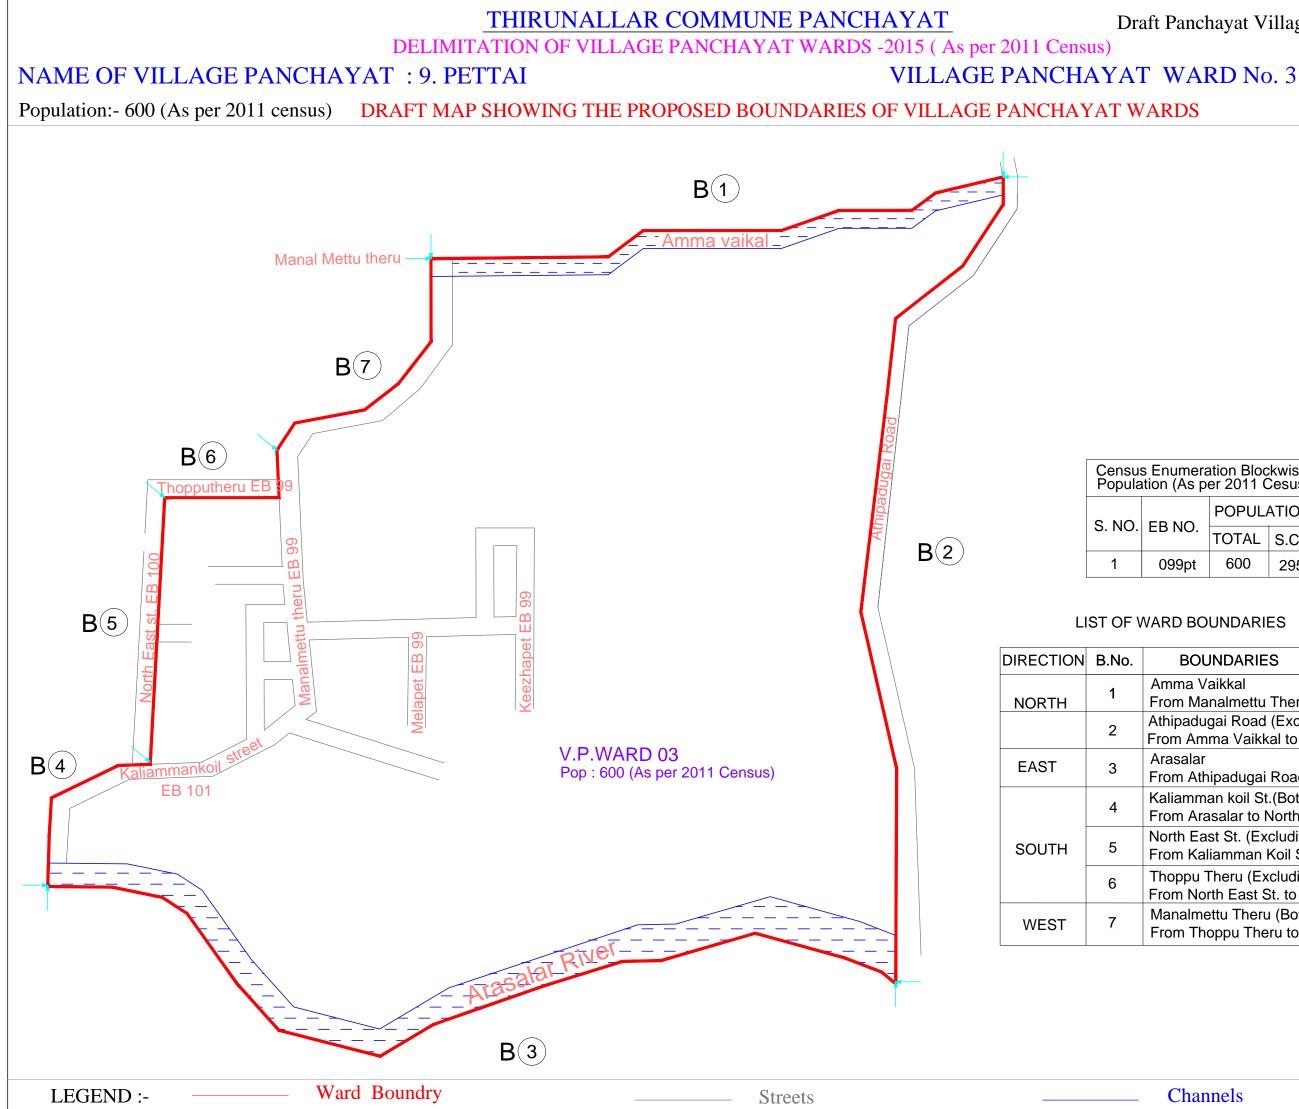

Draft Panchayat Village Ward Map

| numeration Blockwise<br>(As per 2011 Cesus) |            |     |
|---------------------------------------------|------------|-----|
| B NO.                                       | POPULATION |     |
|                                             | TOTAL      | S.C |
| 99pt                                        | 600        | 295 |

## LIST OF WARD BOUNDARIES

## BOUNDARIES

| Boondar and Eo                            |
|-------------------------------------------|
| nma Vaikkal                               |
| om Manalmettu Theru to Athipadugai Road   |
| nipadugai Road (Excluding the Houses)     |
| om Amma Vaikkal to Arasalar               |
| asalar                                    |
| om Athipadugai Road to Kaliamman Koil St. |
| liamman koil St.(Both Sides)              |
| om Arasalar to North East St.             |
| orth East St. (Excluding the Houses)      |
| om Kaliamman Koil St. to Thoppu Theru     |
| oppu Theru (Excluding the Houses)         |
| om North East St. to Manalmettu Theru     |
| analmettu Theru (Both Sides)              |
| om Thoppu Theru to Amma Vaikkal           |
|                                           |

Channels

Scale:Not to scale