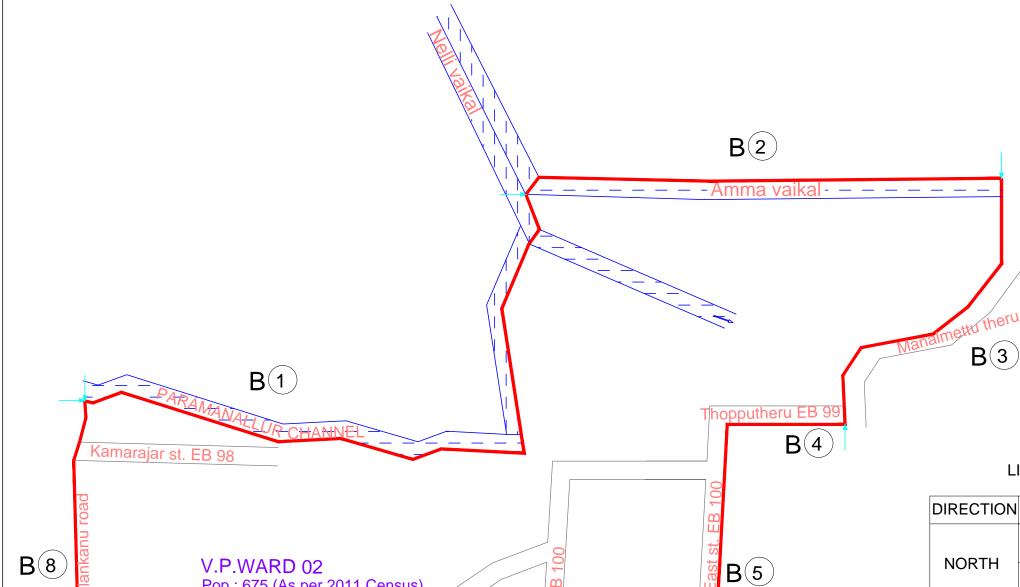

## VILLAGE PANCHAYAT WARD No. 2

Population:- 675 (As per 2011 census) DRAFT MAP SHOWING THE PROPOSED BOUNDARIES OF VILLAGE PANCHAYAT WARDS

| Census Enumeration Blockwise<br>Population (As per 2011 Cesus) |         |            |     |  |
|----------------------------------------------------------------|---------|------------|-----|--|
| S. NO.                                                         | EB NO.  | POPULATION |     |  |
|                                                                |         | TOTAL      | S.C |  |
| 1                                                              | 098     | 100        | -   |  |
| 2                                                              | 099 pt. | 131        | -   |  |
| 3                                                              | 100     | 444        | -   |  |
|                                                                | Total   | 675        | -   |  |

## LIST OF WARD BOUNDARIES

| DIRECTION | B.No. | BOUNDARIES                                                                |  |
|-----------|-------|---------------------------------------------------------------------------|--|
| NORTH     | 1     | Paramanallur Channel From Agalangannu Road to Amma Vaikkal                |  |
|           | 2     | Amma Vaikkal From Paramanallur Channel to Manalmettu Theru                |  |
| EAST      | 3     | Manalmettu Theru (Excluding the Houses) From Amma Vaikkal to Thoppu Theru |  |
|           | 4     | Thoppu Theru (Both Sides) From Manalmettu Theru to North East St.         |  |
|           | 5     | North East St. (Both Sides) From Thoppu Theru to Kaliamman Koil St.       |  |
|           | 6     | Kaliamman koil St.(Excluding the Houses) From North East St. to Arasalar  |  |
| SOUTH     | 7     | Arasalar From Kaliamman Koil St. to Agalangannu Road                      |  |
| WEST      | 8     | Agalangannu road (Both Sides) From Arasalar to Paramanallur Channel       |  |