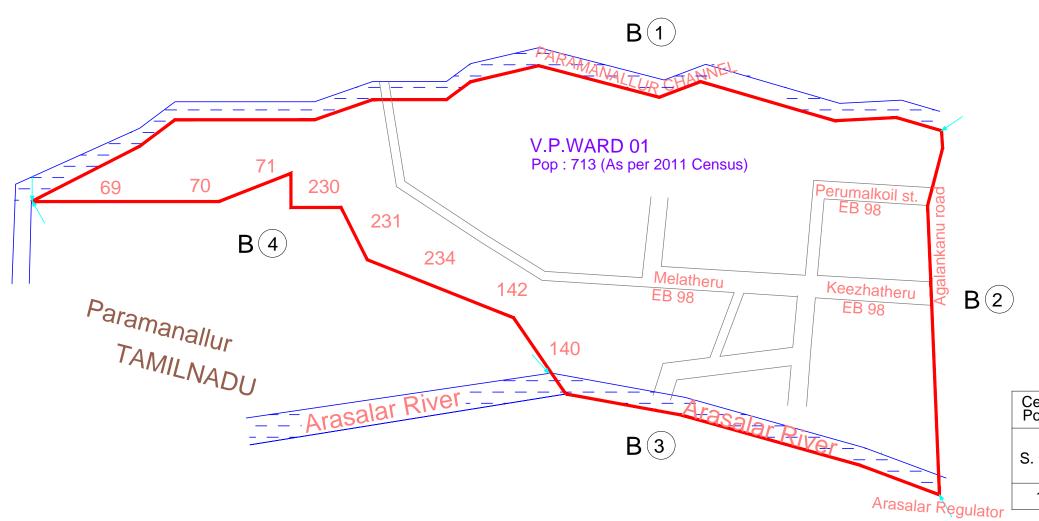

## NAME OF VILLAGE PANCHAYAT : 9. PETTAI

Population:- 713 (As per 2011 census) DRAFT MAP SHOWING THE PROPOSED BOUNDARIES OF VILLAGE PANCHAYAT WARDS

## LIST OF WARD BOUNDARIES

| DIRECTION | B.No. | BOUNDARIES                                                                                    |
|-----------|-------|-----------------------------------------------------------------------------------------------|
| NORTH     | 1     | Paramanallur Channel<br>From Paramanallur to Agalangannu Road                                 |
| EAST      | 2     | Agalangannu Road (Excluding the Houses)<br>From Paramanallur Channel<br>to Arasalar Regulator |
| SOUTH     | 3     | Arasalar<br>From Agalangannu Road to Paramanallur                                             |
| WEST      | 4     | Paramanallur (Tamil Nadu State Boundary)<br>From Arasalar to Paramanallur Channel             |

## VILLAGE PANCHAYAT WARD No. 1

| ensus Enumeration Blockwise<br>opulation (As per 2011 Cesus) |        |            |     |  |  |  |
|--------------------------------------------------------------|--------|------------|-----|--|--|--|
| NO.                                                          |        | POPULATION |     |  |  |  |
|                                                              | EB NO. | TOTAL      | S.C |  |  |  |
| 1                                                            | 098pt  | 713        | -   |  |  |  |