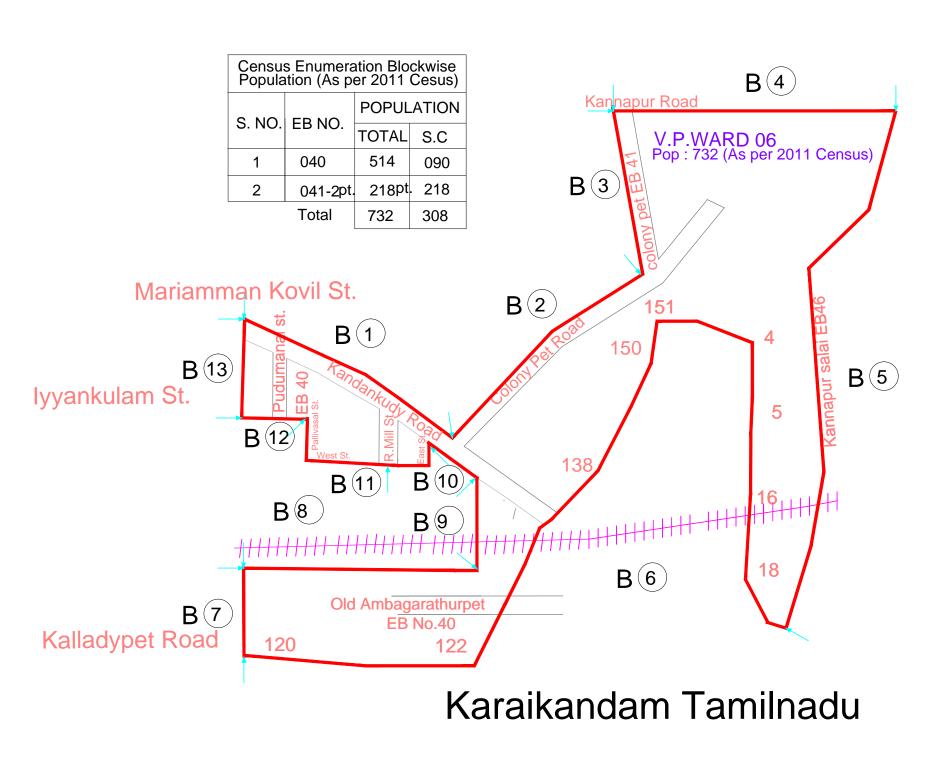

## DELIMITATION OF VILLAGE PANCHAYAT WARDS -2015 ( As per 2011 Census)

Population:- 732 (As per 2011 census) DRAFT MAP SHOWING THE PROPOSED BOUNDARIES OF VILLAGE PANCHAYAT WARDS

## LIST OF WARD BOUNDARIES

VILLAGE PANCHAYAT WARD No. 6

| DIRECTION | B.No. | BOUNDARIES                                                                                                     |
|-----------|-------|----------------------------------------------------------------------------------------------------------------|
|           | 1     | Kandankudy Road<br>(Excluding the Houses)<br>From Mariamman Kovil Street<br>to Colony Pet Road                 |
| NORTH     | 2     | Colony Pet Road (Both Sides) From Kandankudy Road to Colony Pet                                                |
|           | 3     | Colony Pet (Both Sides) From Colony Pet Road to Kannapur Road                                                  |
|           | 4     | Kannapur Road (Excluding the Houses)<br>From Colony Pet to Kannapur Salai                                      |
| EAST      | 5     | Kannapur Salai (Excluding the Houses) From Kannapur Road to Kandankudy Road                                    |
| SOUTH     | 6     | Karaikandam (Tamil Nadu) Common boundary line between Karaikandam village in Tamil Nadu and U.T. of Puducherry |
| WEST      | 7     | Kalladi Pet Road (Excluding the Houses)<br>From Tamil Nadu State Boundary to<br>Railway Track                  |
|           | 8     | Railway Track From Kalladi Pet Road to Proposed Panchayat village boundary between Ambagarathur and Nallambal  |
|           | 9     | Proposed Boundary Line<br>From Railway Track to<br>Kandankudy Salai                                            |
|           | 10    | Kandankudy Salai (Both Sides) From Proposed boundary line to East St.                                          |
|           | 11    | East St., Pallivasal St.<br>(Excluding the Houses)<br>From Kandankudy Salai to West St.                        |
|           | 12    | West St. (Excluding the Houses) From Pallivasal St. to Iyyan Kulam St.                                         |
|           | 13    | Iyyan Kulam St. (Excluding the Houses)<br>From West St. to Kandankudy Road                                     |