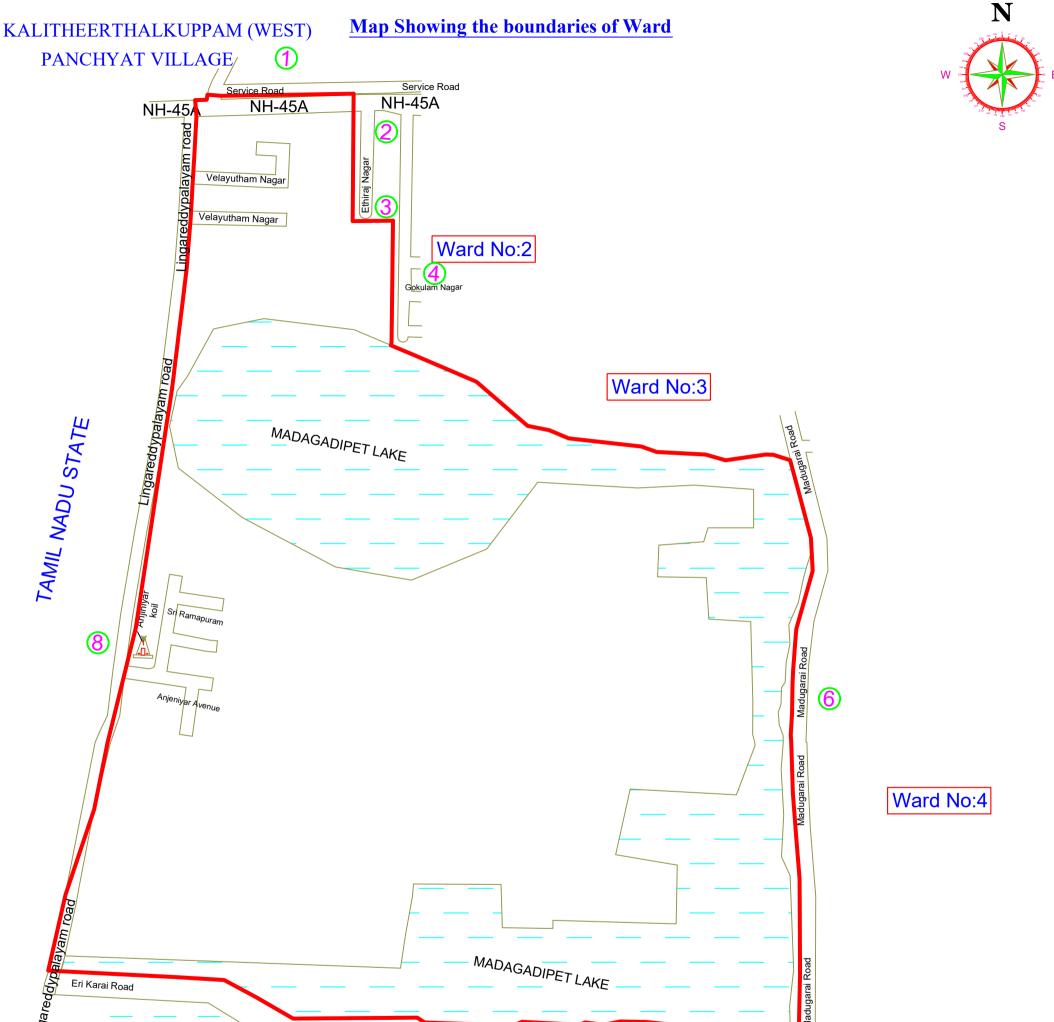

## Mannadipet commune panchayat

DELIMITATION OF VILLAGE PACHAYAT WARDS-2021 (As per 2011 census)

Name of Village Panchayat :- Madagadipet

Village Panchayat Ward No:1 Population (As per 2011 census): 588

|                                                                 | ga         |       |              |        |              |      |                         |          | Mac                |                                                                                                                |
|-----------------------------------------------------------------|------------|-------|--------------|--------|--------------|------|-------------------------|----------|--------------------|----------------------------------------------------------------------------------------------------------------|
| Eri Karai Road Eri Karai Road                                   |            |       |              |        |              |      |                         |          |                    |                                                                                                                |
| NALLUR LAKE 7                                                   |            |       |              |        |              |      |                         |          |                    |                                                                                                                |
|                                                                 |            |       |              |        |              |      |                         | Diretion | Bound<br>ary<br>No | Description of Boundaries                                                                                      |
|                                                                 |            |       |              |        |              |      |                         | North    | 1                  | NH-45A (Northern side)<br>From:Tamil nadu state border to western side of<br>Ethiraj nagar.                    |
|                                                                 |            |       |              |        |              |      | Ward No:6               | East     | 2                  | Ethiraj nagar(western side)<br>From: NH-45A to end of Ethiraj nagar.                                           |
|                                                                 |            |       |              |        |              |      |                         | East     | 3                  | Ethiraj nagar(southern side)<br>From: West of Ethiraj nagar to Gokulam nagar west                              |
| CENS                                                            |            |       |              |        | ION(As per 2 | 2011 |                         | East     | 4                  | Gokulam nagar (western side)<br>From: End of Ethiraj nagar to Madagadipet lake.                                |
| CENSUS ENUMERATION BLOCK WISE POPULATION(As per 2011<br>Census) |            |       |              |        |              |      |                         | East     | 5                  | Madagadipet lake (northern side)<br>From: End of Gokulam nagar to Madukarai road.                              |
| SL.No                                                           | WARD<br>No | EB.No | EB POPUL     | -      | POPULA       | TION |                         | East     | 6                  | Madukarai road (western side)<br>From: north-east corner of Madagadipet lake to                                |
| 1                                                               | 1          | 84Pt  | TOTAL<br>588 | sc<br> | TOTAL<br>588 | SC   |                         | South    | 7                  | Erikarai road.<br>Madagadipet erikarai road (Northern side)<br>From: Madukarai road to Lingareddypalayam road. |
| Total                                                           |            |       | 588          |        | 588          |      | LEGEND :- Ward boundary | West     | 8                  | Common boundary line between U.T. Puducherry<br>and Tamil Nadu State                                           |