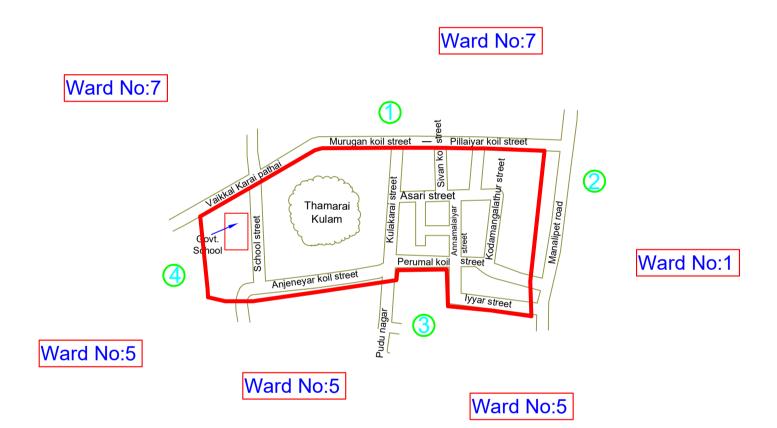

## MANNADIPET COMMUNE PANCHAYAT

DELIMITATION OF VILLAGE PACHAYAT WARDS-2021 (As per 2011 census)

Name of Village Panchayat :- Kunichempet

Village Panchayat Ward No:6 Population (As per 2011 census): 667

**Map Showing the boundaries of Ward** 

**LEGEND**:- Ward boundary

| CENSUS ENUMERATION BLOCK WISE POPULATION(As per 2011  Census) |            |       |               |    |                        |    |  |  |
|---------------------------------------------------------------|------------|-------|---------------|----|------------------------|----|--|--|
| SL.No                                                         | WARD<br>No | EB.No | EB POPULATION |    | V.P WARD<br>POPULATION |    |  |  |
|                                                               |            |       | TOTAL         | sc | TOTAL                  | sc |  |  |
| 1                                                             | 6          | 32Pt  | 574           | 9  | - 667                  | 9  |  |  |
| 2                                                             |            | 31Pt  | 93            |    |                        |    |  |  |
| Total                                                         |            |       | 667           | 9  | 667                    | 9  |  |  |

| Diretion | Bound<br>ary<br>No | Description of Boundaries                                                                                                                                    |  |  |
|----------|--------------------|--------------------------------------------------------------------------------------------------------------------------------------------------------------|--|--|
| North    | 1                  | Vaikkalkarai pathai - Murugan koil street - Pilliarkoil street (Southern side). (From Vaikkalkarai pathai(Western side) to Pilliarkoil street (Eastern side) |  |  |
| East     | 2                  | Manalipet road (Western side).<br>(From Piliarkoil street (Eastern side) to lyyar street<br>(Eastern side)                                                   |  |  |
| South    | 3                  | lyyar street - Perumal koil street - Anjeneyar koil<br>street (Southern side).<br>(From lyyar street (Eastern side) to Government<br>shool (Southern side)   |  |  |
| West     | 4                  | Government school (Western side).<br>(From Government school (Southern side) to<br>Vaikkalkarai pathai.                                                      |  |  |