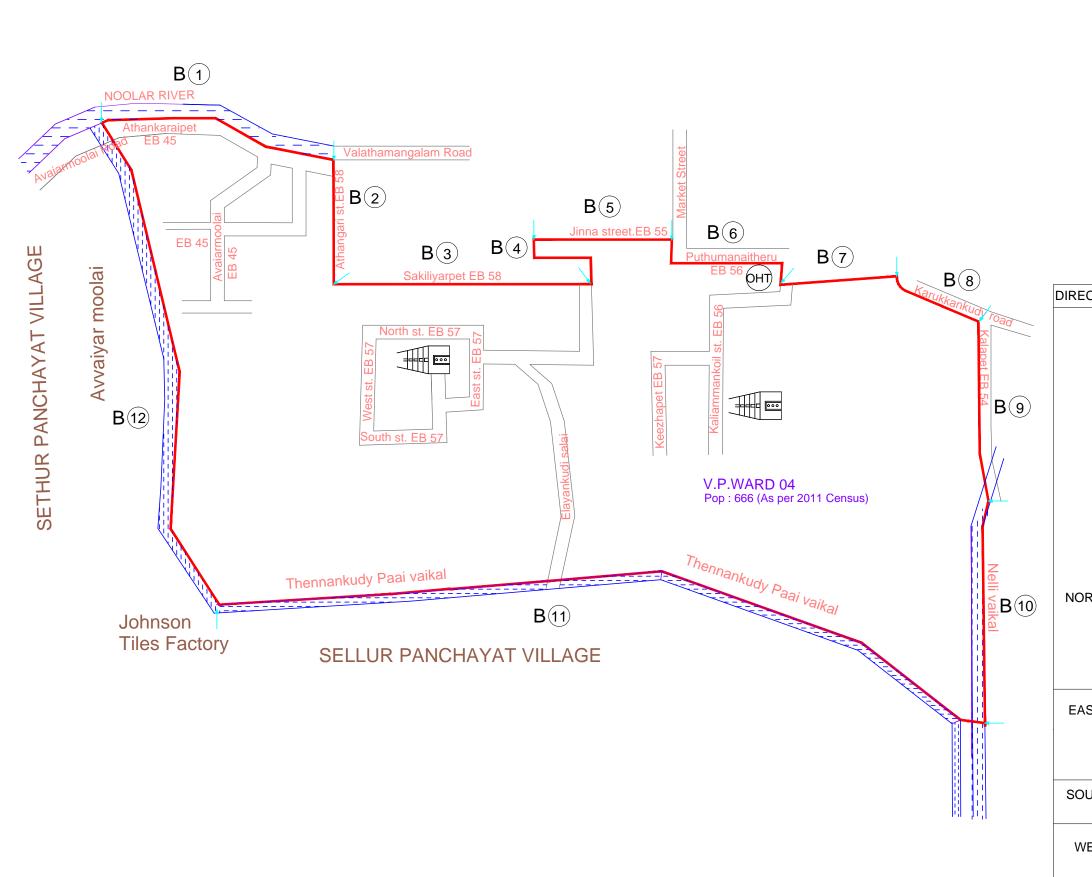

## NAME OF VILLAGE PANCHAYAT: 5. KARUKKANKUDY

## VILLAGE PANCHAYAT WARD No. 4

Population: 666 (As per 2011 census) DRAFT MAP SHOWING THE PROPOSED BOUNDARIES OF VILLAGE PANCHAYAT WARDS

| Census Enumeration Blockwise Population (As per 2011 Cesus) |        |            |     |  |
|-------------------------------------------------------------|--------|------------|-----|--|
| S. NO.                                                      | EB NO. | POPULATION |     |  |
|                                                             |        | TOTAL      | S.C |  |
| 1                                                           | 056    | 127        | 127 |  |
| 2                                                           | 057    | 371        | 270 |  |
| 3                                                           | 095    | 168        | 022 |  |
|                                                             | Total  | 666        | 419 |  |

## LIST OF WARD BOUNDARIES

| DIRECTION | B.No. | BOUNDARIES                                                                                        |  |
|-----------|-------|---------------------------------------------------------------------------------------------------|--|
|           | 1     | Noolar South Bund<br>From Avvaiyar Moolai Road<br>to Atrangarai St.                               |  |
| 2         |       | Atrangarai St. (West Side) From Valathamangalam Road to Sakiliya Pet                              |  |
|           | 3     | Sakiliya Pet (Both Sides)<br>From Aathangarai St to Elanyankudy Road                              |  |
|           | 4     | Elayankudy Road (Excluding the Houses)<br>From Sakiliya Pet to Jinnah St.                         |  |
|           | 5     | Jinnah St. (Excluding the Houses) From Elayankudy Road to Market St.                              |  |
|           | 6     | Pudumanai Theru (Excluding the Houses)<br>From Market St. to Kaliyamman Koil St.<br>approach Road |  |
| NORTH     | 7     | Kaliyamman Koil St. Approach Road From Pudumanai St. to Karukankudy road                          |  |
|           | 8     | Karukkankudy Road (Excluding the Houses) From Kaliyamman Koil St. Approach Road to Kala Pet       |  |
| EAST      | 9     | Kala Pet (Excluding the Houses)<br>From Karukkankudy Road to Nelli Vaikkal                        |  |
|           | 10    | Nelli Vaikkal East Bund<br>From Kala Pet to Thenankudy Paai Vaikkal                               |  |
| SOUTH     | 11    | Thennankudy Paai Vaikkal<br>From Nelli Vaikkal to Johnson Tiles Factory                           |  |
| WEST      | 12    | Thennankudy Paai Vaikkal<br>From Johnson Tiles Factory<br>to Avvaiyar Moolai Road                 |  |
|           |       |                                                                                                   |  |

Ward Boundry LEGEND:-

Streets

Channels

Scale:Not to scale