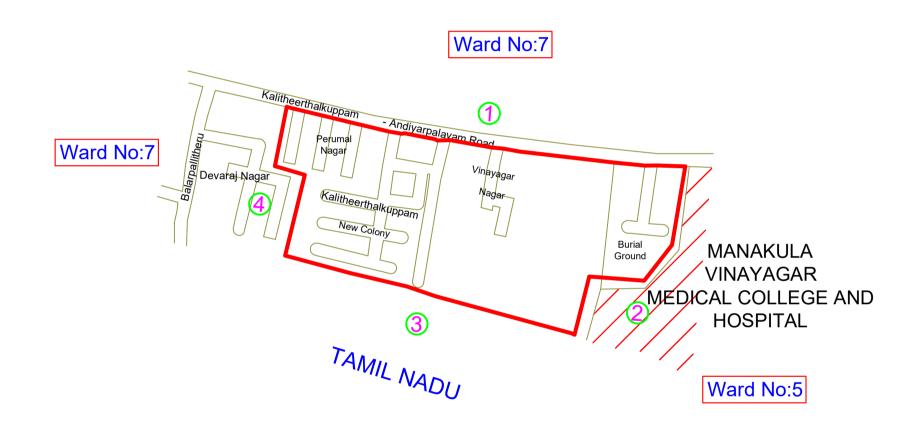

**Map Showing the boundaries of Ward** 

**LEGEND**:- Ward boundary

| CENSUS ENUMERATION BLOCK WISE POPULATION(As per 2011 Census) |            |       |               |     |                        |     |  |
|--------------------------------------------------------------|------------|-------|---------------|-----|------------------------|-----|--|
| SL.No                                                        | WARD<br>No | EB.No | EB POPULATION |     | V.P WARD<br>POPULATION |     |  |
|                                                              |            |       | TOTAL         | sc  | TOTAL                  | sc  |  |
| 1                                                            | 6          | 80Pt  | 720           | 407 | 720                    | 407 |  |
| Total                                                        |            |       | 720           | 407 | 720                    | 407 |  |

| Diretion | Bound<br>ary<br>No | Description of Boundaries                                                                                                                                                          |  |  |
|----------|--------------------|------------------------------------------------------------------------------------------------------------------------------------------------------------------------------------|--|--|
| North    | 1                  | Kalitheerthalkuppam - Andiarpalayam road<br>(Southern side)<br>From: Perumal nagar West to North-West corner<br>medical college.                                                   |  |  |
| East     | 2                  | Medical colloge (Western side) From Kalitheerthalkuppam - Andiarpalayam road to Tamil Nadu state boundary.                                                                         |  |  |
| South    | 3                  | Common boundary line between U.T. of<br>Puducherry and Tamil Nadu state boundary<br>From: Western side of medical college compound<br>wall to Kalitheerthalkuppam new colony West. |  |  |
| West     | 4                  | Kalitheerthalkuppam new colony / Perumal nagar (Western side) From: Tamilnadu State boundary to                                                                                    |  |  |