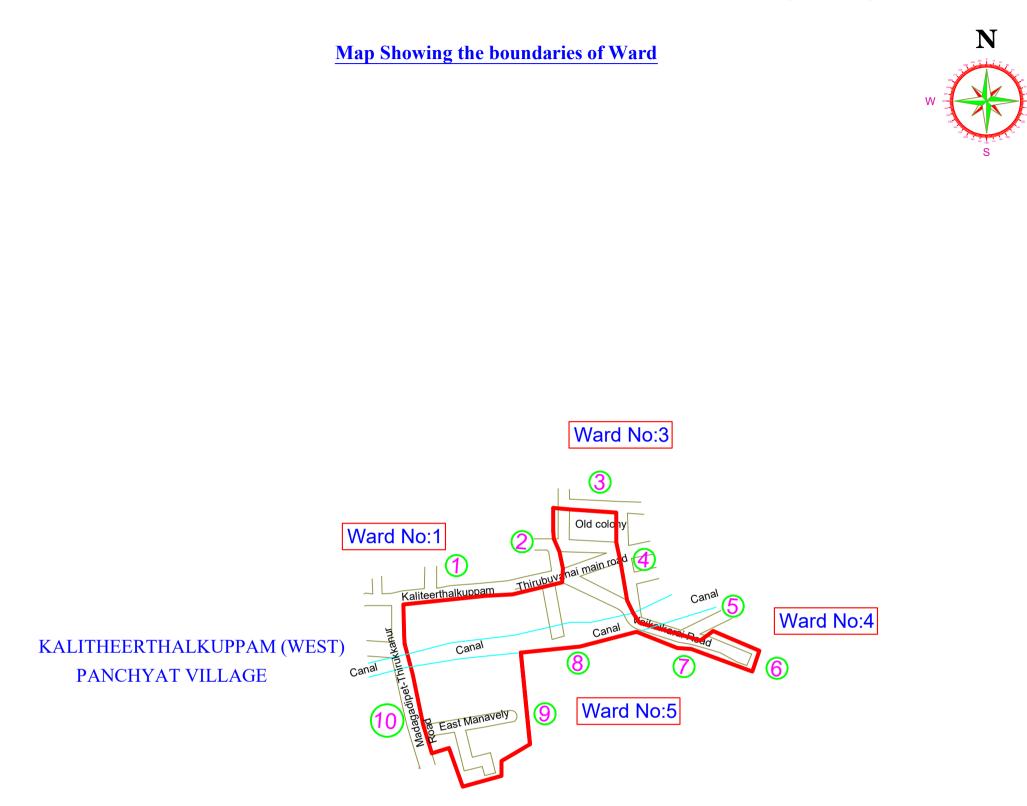

|                                                                 |                  |      |              |    |                  |      | Direct                  | ction E | Boundary<br>No | Description of Boundaries                                                                                                        |
|-----------------------------------------------------------------|------------------|------|--------------|----|------------------|------|-------------------------|---------|----------------|----------------------------------------------------------------------------------------------------------------------------------|
|                                                                 |                  |      |              |    |                  |      | Nort                    | vrth    | 1              | Kalitheerthalkuppam - Thirubuvanai main road<br>(Southern side).<br>From: Madagadipet - Thirukkanur road to<br>Vaikkalkari road. |
|                                                                 |                  |      |              |    |                  |      | Nort                    | orth    | 2              | Old colony (Western side).<br>From:Kalitheerthalkuppam -Thirubuvanai main road<br>to Old colony North.                           |
|                                                                 |                  |      |              |    |                  |      | Nort                    | orth    |                | OLd colony (Northen side).<br>From: Old colony West                                                                              |
|                                                                 |                  |      |              |    |                  |      | Eas                     | ast     | 4              | Kalitheerthalkuppam road(Western side).<br>From: Old colony North to Canal.                                                      |
|                                                                 |                  |      |              |    |                  |      | Eas                     | ast     | 5              | Vaikkalkarai road (Eastern side).<br>From: Canal to Vaikkalkarai road East end.                                                  |
| CENSUS ENUMERATION BLOCK WISE POPULATION(As per 2011<br>Census) |                  |      |              |    |                  | 2011 | Eas                     | ast     | 6              | Vaikkalkarai road (Eastern side).<br>From: Vaikkalkarai road North to Vaikkalkarai road<br>South                                 |
| SL.No                                                           | SL.No WARD EB.No |      | EB POPULATIO |    | V.P W/<br>POPULA |      | Sout                    | uth     |                | Vaikkalkarai road (Southern side).<br>From: Vaikkalkarai East to Canal                                                           |
|                                                                 | No               |      | TOTAL        | SC | TOTAL            | SC   |                         |         |                | Canal (Southern side).                                                                                                           |
| 1                                                               |                  | 79Pt | 419          | 13 |                  |      | Sout                    | uth     |                | From: Vaikkalkarai road to East Manavely Eastern side                                                                            |
| 2                                                               | 7                | 72Pt | 78           | 76 | 639              | 89   | Sout                    | uth     | 9              | East Manavely (Southern side).<br>From: Canal to Madagadipet - Thirukkanur main<br>road.                                         |
| 3                                                               |                  | 76Pt | 142          |    |                  |      | We                      | est     | 10             | Madagadipet - Thirukkanur main road ( Eastern                                                                                    |
|                                                                 | Total            |      |              | 89 | 639              | 89   | LEGEND :- Ward boundary |         |                | From: East Manavely to Kalitheerthalkuppam -<br>Thirubuvanai main road.                                                          |