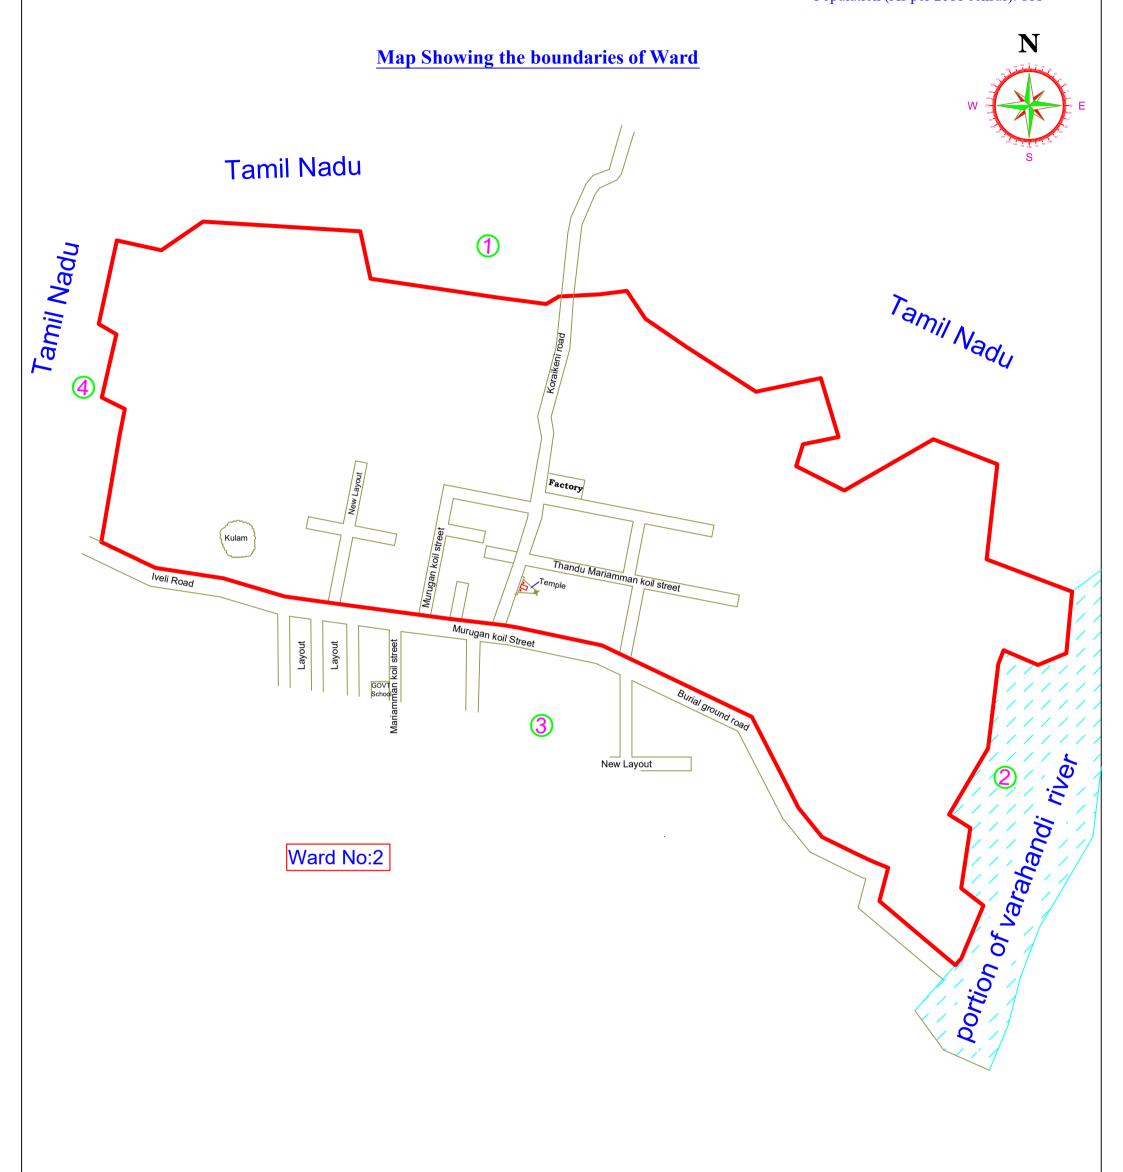

|                         |       |   | livei                                                                                                                              |  |
|-------------------------|-------|---|------------------------------------------------------------------------------------------------------------------------------------|--|
|                         | East  | ı | Varahanadi river (Western side)<br>From: Varahanadi river to Varahanadi river                                                      |  |
|                         | South | 3 | Buruial ground road - Murugan koil street - Ively<br>road (Northern side)<br>From: Varahanadi river to Tamilnadu State<br>boundary |  |
| LEGEND :- Ward boundary | West  |   | Common boundary between U.T of Puducherry and Tamilnadu State boundary From: Tamilnadu State boundary to Tamilnadu state           |  |

Diretion

North

Description of Boundaries

Common boundary between U.T of Puducherry and

From: Tamilnadu State boundary to Varahanadi

Tamilnadu State boundary