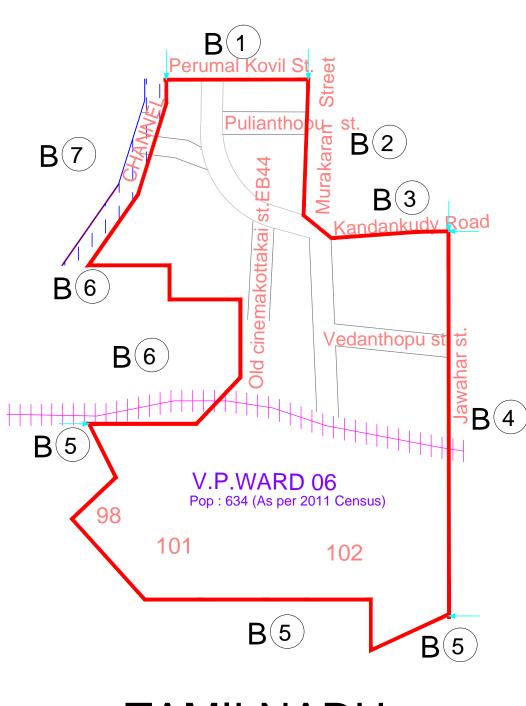

### NAME OF VILLAGE PANCHAYAT : 1. AMBAGARATHUR

VILLAGE PANCHAYAT WARD No. 6

Population:- 634 (As per 2011 census) DRAFT MAP SHOWING THE PROPOSED BOUNDARIES OF VILLAGE PANCHAYAT WARDS

| Census Enumeration Blockwise<br>Population (As per 2011 Cesus) |          |            |     |  |  |
|----------------------------------------------------------------|----------|------------|-----|--|--|
| S. NO.                                                         | EB NO.   | POPULATION |     |  |  |
|                                                                |          | TOTAL      | S.C |  |  |
| 1                                                              | 044      | 578        | 048 |  |  |
| 2                                                              | 038-2pt. | 056        | -   |  |  |
|                                                                | Total    | 634        | 048 |  |  |

## LIST OF WARD BOUNDARIES

| DIRECTION | B.No. | BOUNDARIES                                                       |
|-----------|-------|------------------------------------------------------------------|
| NORTH     | 1     | Perumal Koil St. (Exc<br>From Kollapuram Ch                      |
|           | 2     | Murakaran St. (Exclu<br>From Perumal Koil S                      |
|           | 3     | Kandankudy Road (<br>From Murakaran St.                          |
| EAST      | 4     | Jawahar St. (Excludi<br>From Kandankudy R<br>Tamil Nadu State bo |
| SOUTH     | 5     | Tamil Nadu State Bo<br>From Jawahar St. to                       |
| WEST      | 6     | Tamil Nadu State Bo<br>From Railway Track                        |
|           | 7     | Kollapuram Channel<br>From Tamil Nadu Sta                        |

# **TAMILNADU** STATE

| LEGEND | — Ward Boundry | Streets |  |
|--------|----------------|---------|--|
|        |                |         |  |

Draft Panchayat Village Ward Map

cluding the Houses) hannel to Murakaran St. uding the Houses) St. to Kandankudy Road (South Side) to Jawahar St. ing the Houses) load to oundary oundary Railway Track oundary to Kollapuram Channel tate boundary to Vanjiar