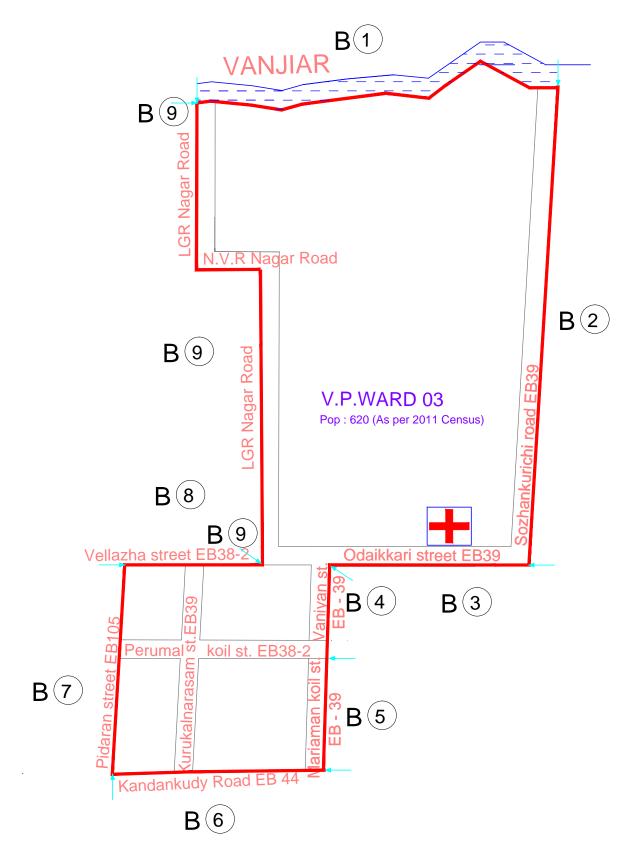

## VILLAGE PANCHAYAT WARD No. 3

Population:- 725 (As per 2011 census) DRAFT MAP SHOWING THE PROPOSED BOUNDARIES OF VILLAGE PANCHAYAT WARDS

| Census Enumeration Blockwise<br>Population (As per 2011 Cesus) |          |            |     |  |
|----------------------------------------------------------------|----------|------------|-----|--|
| S. NO.                                                         | EB NO.   | POPULATION |     |  |
|                                                                |          | TOTAL      | S.C |  |
| 1                                                              | 039      | 543        | 014 |  |
| 2                                                              | 038-1pt. | 182        | -   |  |
|                                                                | Total    | 725        | 014 |  |

## LIST OF WARD BOUNDARIES

| DIRECTION | B.No. | BOUNDARIES                                                                     |  |
|-----------|-------|--------------------------------------------------------------------------------|--|
| NORTH     | 1     | Vanjiar<br>From LGR Road to Sozhankurichi Road                                 |  |
| EAST      | 2     | Sozhankurichi Road (Both Sides)<br>From Vanjiar to Odakarai St.                |  |
|           | 3     | Odakarai St. (Both Sides) From Sozhankurichi Road to Vaniyan St.               |  |
|           | 4     | Vaniyan St. (Both Sides) From Odakarai St. to Perumal Koil St.                 |  |
|           | 5     | Mariyamman Koil St. (Both Sides) From Perumal Koil St. to Kandankudy Road      |  |
| SOUTH     | 6     | Kandankudy Road (Excluding the Houses) From Mariyamman Koil St. to Pidaran St. |  |
| WEST      | 7     | Pidaran St. (Excluding the Houses) From Kandankudy Road to Vellazha St.        |  |
|           | 8     | Vellazha St. (Excluding the Houses) From Pidaran St. to LGR Road               |  |
|           | 9     | LGR Road (East Side)<br>From Vellazha St to Vanjiar                            |  |