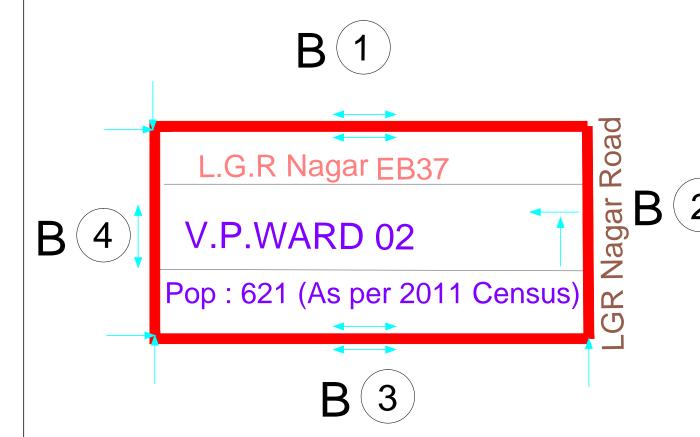

## VILLAGE PANCHAYAT WARD No. 2

Population:- 621 (As per 2011 census) DRAFT MAP SHOWING THE PROPOSED BOUNDARIES OF VILLAGE PANCHAYAT WARDS

| Census Enumeration Blockwise Population (As per 2011 Cesus) |        |            |     |  |
|-------------------------------------------------------------|--------|------------|-----|--|
| S. NO.                                                      | EB NO. | POPULATION |     |  |
|                                                             |        | TOTAL      | S.C |  |
| 1                                                           | 037    | 621        | 050 |  |

## LIST OF WARD BOUNDARIES

| DIRECTION | B.No. | BOUNDARIES                   |
|-----------|-------|------------------------------|
| NORTH     | 1     | L.G.R Nagar (Both Sides)     |
| EAST      | 2     | L.G.R Nagar Road (West Side) |
| SOUTH     | 3     | L.G.R Nagar (Both Sides)     |
| WEST      | 4     | L.G.R Nagar (Both Sides)     |