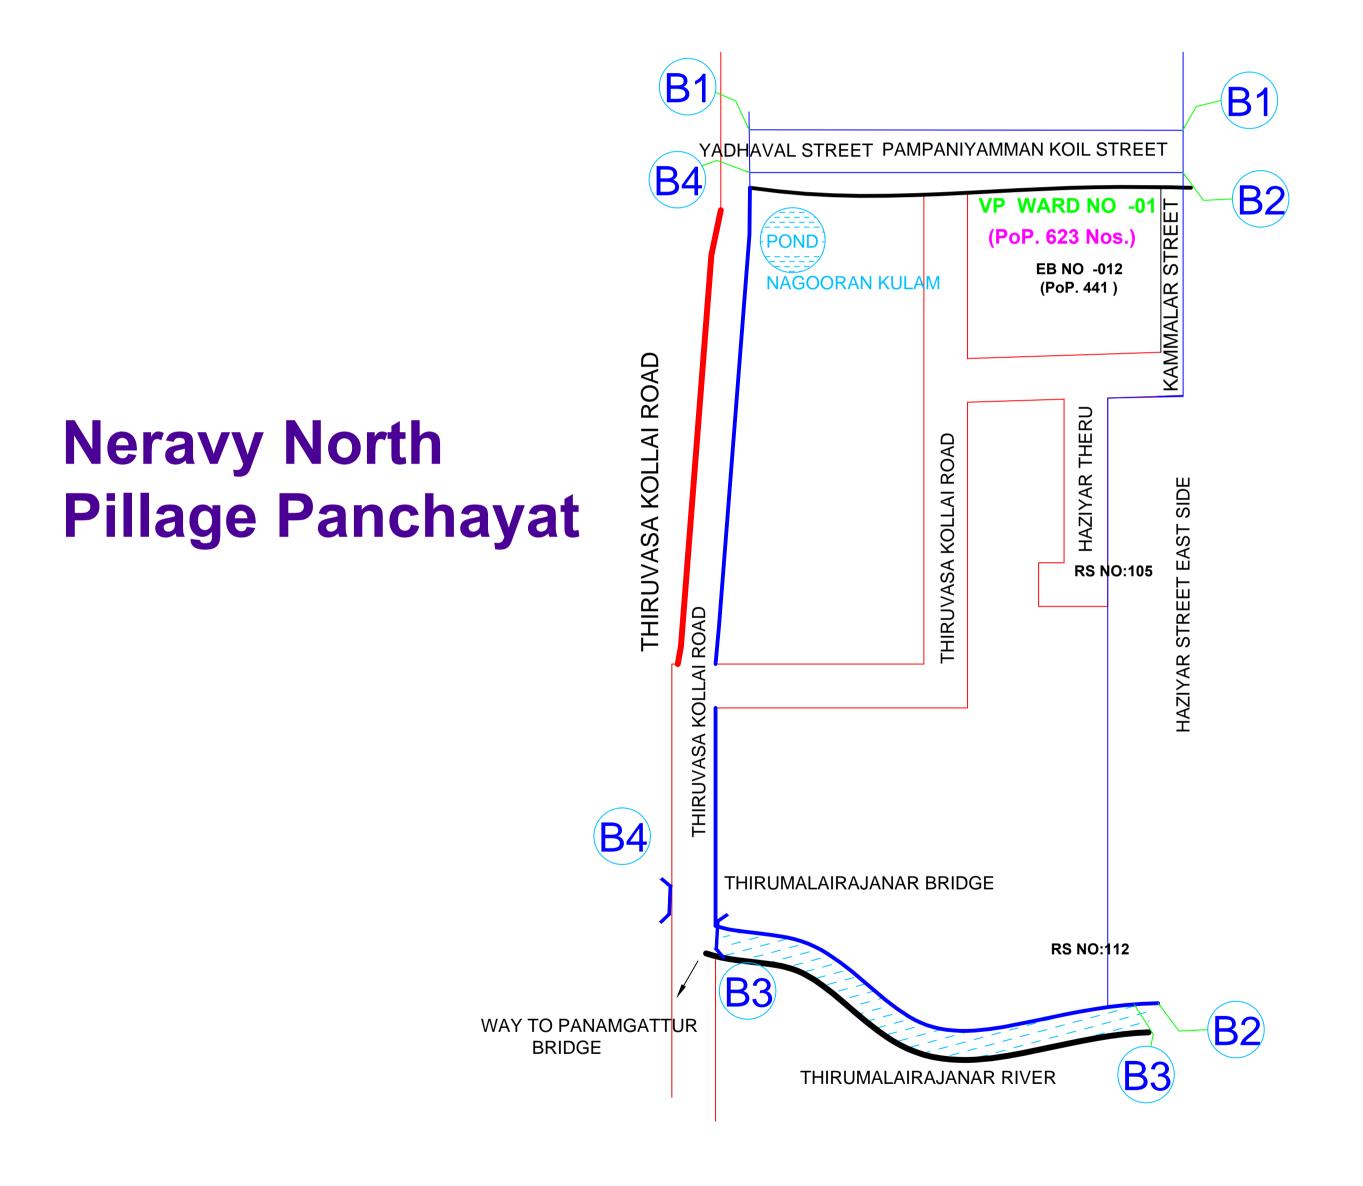

## NERAVY COMMUNE PANCHAYAT

# DE-LIMITATION OF VILLAGE PANCHAYAT WARDS -2015(As per 2011 censes) NAME OF THE VILLAGE PANCHAYAT :NERAVY SOUTH VILLAGE PANCHAYAT WARD No: 1

## Population: 623 (As per census 2011) DRAFT MAP SHOWING THE PROPOSED BOUNDARIES OF VILLAGE PANCHAYAT WARDS

| Boundary.<br>No | Bou                                                                                             |
|-----------------|-------------------------------------------------------------------------------------------------|
| 1               | Yadhava street and<br>kovil street<br>From (nagooran kulam north<br>pambaliyamman koil junction |
| 2               | Kammalar and hajiy<br>From ( pambaliyamman koil<br>and hajiyar street east side a<br>bund )     |
| 3               | Thirumalairajannar<br>From (Thirumalairajanar rive<br>side upto thiruvasa kollai ro             |
| 4               | Thiru vasal kollai ro<br>Nagooran kulam we                                                      |
|                 | No<br>1<br>2<br>3                                                                               |

### undaries

#### l pambaliyamman

th side end upto on)

**yar east side** bil junction upto kammalar street e and thirumalairajanar north side

**bund north side** iver north bund RS no. 112 east road west side)

road east side rest side end

| SL. NO E.B NO |        | TOTAL POPULATION |     |      |        |
|---------------|--------|------------------|-----|------|--------|
|               |        | TOTEL            | SC  | MALE | FEMALE |
| 1             | 012 Pt | 318 Pt           | 08  | 318  | 305    |
| 2             | 016 Pt | 305 Pt           | NIL |      | ·      |
|               | Totel  | 623              | 08  |      |        |